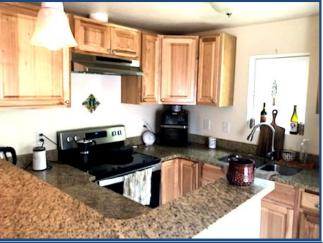

## Mountain Cabin Available!

- Quiet, rustic mountain location
- Cabin apartment located right next to the Boulder Creek
- 2-bed 1-bath cabin
- Full kitchen with granite countertops
- Stainless steel appliances
- Under 4 miles from Downtown Boulder
- Beautiful views
- Under 100 yards to hiking trails
- Common laundry on-site
- Perfect amount of seclusion with close proximity to Boulder
- Off-Street parking