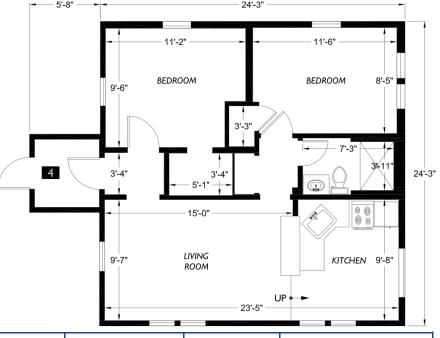

## 38472 Boulder Canyon Drive Cabin 4

| Unit | Rooms        | Square<br>Footage | Price                                    |
|------|--------------|-------------------|------------------------------------------|
| 4    | 2 Bed 1 Bath | 612               | \$2,250.00/MO<br>+ \$150.00/MO Utilities |