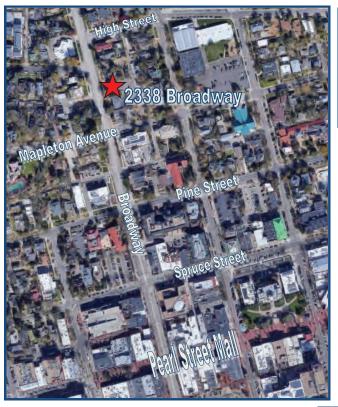

## 2338 Broadway St Boulder, CO

## Apartment Available For Lease!

- In the Whittier neighborhood in Boulder
- Kitchen with modern appliances
- 2 Bedroom and 1-1/2 Bath
- Shared Patio
- Fireplace
- Seven minute walk from the heart of downtown Pearl Street
- Many restaurants and shopping just a few blocks away
- Parking available
- Air Conditioning