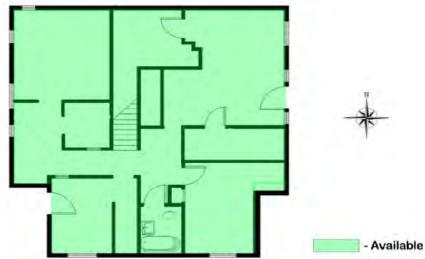

## 1,600 Square Feet

## 2338 Broadway, Boulder, CO

| Unit      | Square<br>Footage | Price                                      |
|-----------|-------------------|--------------------------------------------|
| Apartment | 1,600             | \$2000.00/MO<br>+ \$200.00/Month Utilities |