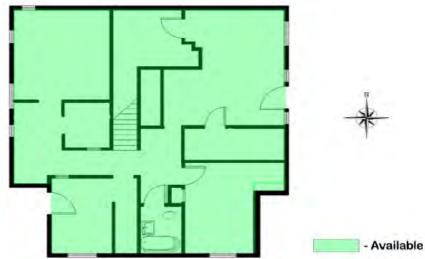

## 1,600 Square Feet

## Apartment Available For Lease!

- In the Whittier neighborhood in Boulder
- Kitchen with modern appliances
- 2 Bedroom and 1-1/2 Bath
- Shared Patio
- Fireplace
- Seven minute walk from the heart of downtown Pearl Street
- Many restaurants and shopping just a few blocks away
- Parking available
- Air Conditioning