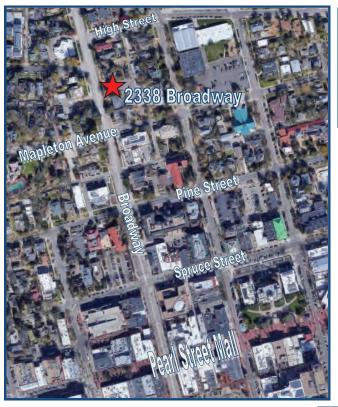

## 2338 Broadway St Boulder, CO

## 1,600 Square Feet

## Apartment Available For Lease!

- In the Whittier neighborhood in Boulder
- Kitchen with modern appliances
- 2 Bedroom and 1-1/2 Bath
- Shared Patio
- Fireplace
- Seven minute walk from the heart of downtown Pearl Street
- Many restaurants and shopping just a few blocks away
- Parking available
- Air Conditioning















Contact us for more information: leasing@teboproperties.com 303-447-8326 www.TEBOproperties.com



## 2338 Broadway, Boulder, CO









| Unit      | Square<br>Footage | Price                                       |
|-----------|-------------------|---------------------------------------------|
| Apartment | 1,600             | \$2,250.00/MO<br>+ \$150.00/Month Utilities |





Contact us for more information: leasing@teboproperties.com 303-447-8326 www.TEBOproperties.com