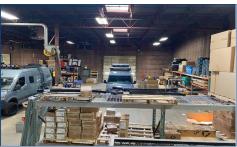

## Industrial/Warehouse/Office Space Available!

- Zoned Mixed Use which allows for Industrial, Office, Residential and General Commercial uses
- Up to 5 acres of land which is partially fenced along with road base
- Located along Hwy 72 near Hwy 93 and the new Jefferson Parkway
- 12 Miles to Olde Town Arvada
- Shop improvements include compressed air, floor drains, ventilation and exhaust systems, and a 15,000 lb lift
- Extremely functional industrial building suited well for Service and Vehicle Maintenance uses
- Oversized drive-in doors
- Building signage