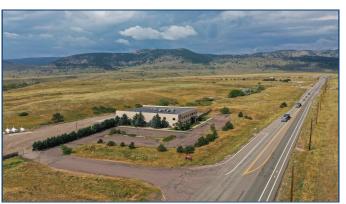

## Industrial/Warehouse/Office Space Available!

- Zoned Mixed Use which allows for Industrial, Office, Residential and General Commercial uses
- Up to 5 acres of land which is partially fenced along with road base
- Located along Hwy 72 near Hwy 93 and the new Jefferson Parkway
- 12 Miles to Olde Town Arvada
- Shop improvements include compressed air, floor drains, ventilation and exhaust systems, and a 15,000 lb lift
- Extremely functional industrial building suited well for Service and Vehicle Maintenance uses
- Oversized drive-in doors
- Building signage