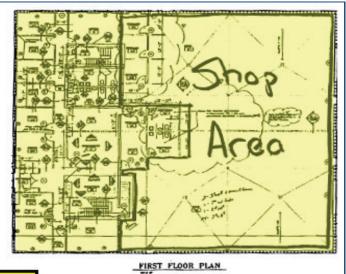

## 20300 Hwy 72 Arvada, CO

16,175 SF
For Lease

## Industrial/Warehouse/Office Space Available!

- Zoned Mixed Use which allows for Industrial, Office, Residential and General Commercial uses
- Up to 5 acres of land which is partially fenced along with road base
- Located along Hwy 72 near Hwy 93 and the new Jefferson Parkway
- 12 Miles to Olde Town Arvada
- Shop improvements include compressed air, floor drains, ventilation and exhaust systems, and a 15,000 lb lift
- Extremely functional industrial building suited well for Service and Vehicle Maintenance uses
- Oversized drive-in doors
- Building signage