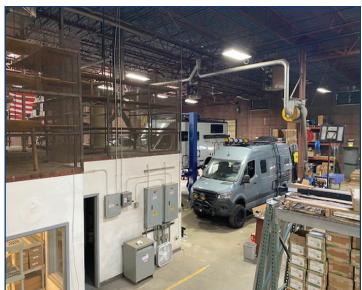

## Industrial/Warehouse/Office Space Available!

- Zoned Mixed Use which allows for Industrial, Office, Residential and General Commercial uses
- Up to 5 acres of land which is partially fenced along with road base
- Located along Hwy 72 near Hwy 93 and the new Jefferson Parkway
- 12 Miles to Olde Town Arvada
- Shop improvements include compressed air, floor drains, ventilation and exhaust systems, and a 15,000 lb lift
- Extremely functional industrial building suited well for Service and Vehicle Maintenance uses
- Oversized drive-in doors
- Building signage