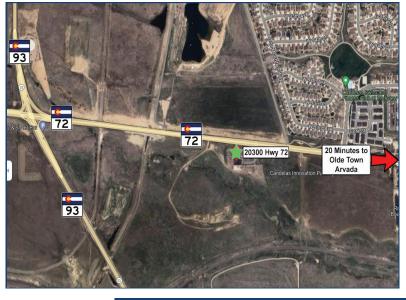

## 20300 Hwy 72 Arvada, CO

16,175 SF
For Lease

## Industrial/Warehouse/Office Space Available!

- Zoned Mixed Use which allows for Industrial, Office, Residential and General Commercial uses
- Up to 5 acres of land which is partially fenced along with road base
- Located along Hwy 72 near Hwy 93 and the new Jefferson Parkway
- 12 Miles to Olde Town Arvada
- Shop improvements include compressed air, floor drains, ventilation and exhaust systems, and a 15,000 lb lift
- Extremely functional industrial building suited well for Service and Vehicle Maintenance uses
- Oversized drive-in doors
- Building signage