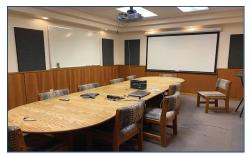

## Industrial/Warehouse/Office Space Available!

- Zoned Mixed Use which allows for Industrial, Office, Residential and General Commercial uses
- Up to 5 acres of land which is partially fenced along with road base
- Located along Hwy 72 near Hwy 93 and the new Jefferson Parkway
- 12 Miles to Olde Town Arvada
- Shop improvements include compressed air, floor drains, ventilation and exhaust systems, and a 15,000 lb lift
- Extremely functional industrial building suited well for Service and Vehicle Maintenance uses
- Oversized drive-in doors
- Building signage