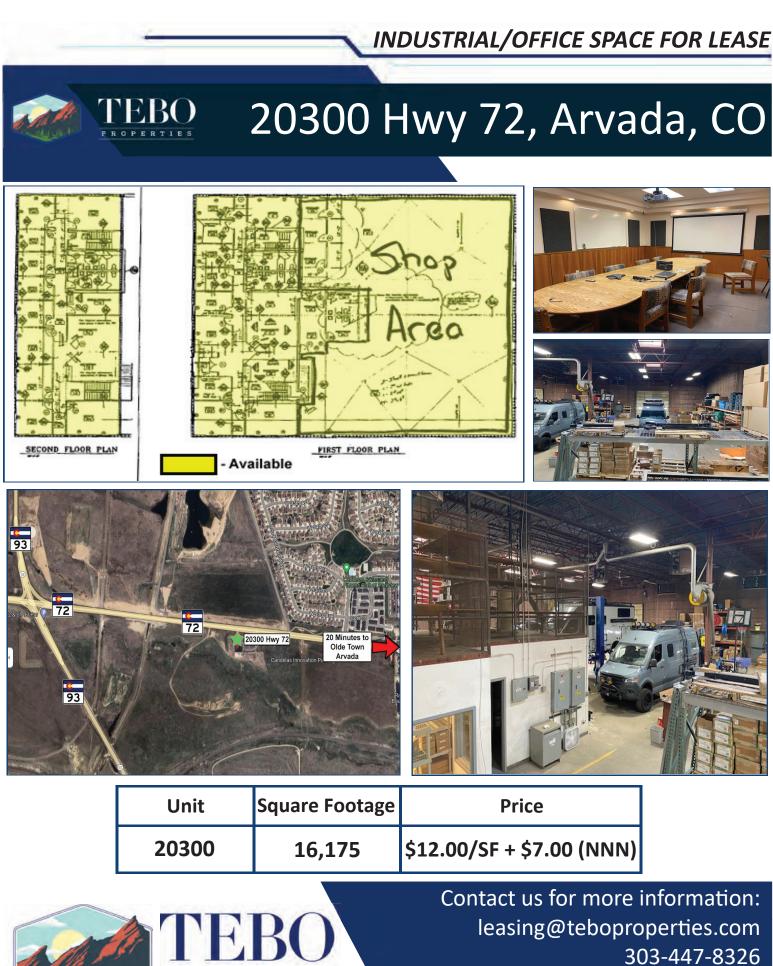

## INDUSTRIAL/OFFICE SPACE FOR LEASE

## 20300 Hwy 72 Arvada, CO

## 16,175 SF For Lease

## Industrial/Warehouse/Office Space Available!

- Zoned Mixed Use which allows for Industrial, Office, Residential and General Commercial uses
- Up to 5 acres of land which is partially fenced along with road base
- Located along Hwy 72 near Hwy 93 and the new Jefferson Parkway
- 12 Miles to Olde Town Arvada
- Shop improvements include compressed air, floor drains, ventilation and exhaust systems, and a 15,000 lb lift
- Extremely functional industrial building suited well for Service and Vehicle Maintenance uses
- Oversized drive-in doors
- Building signage

Contact us for more information: leasing@teboproperties.com 303-447-8326 www.TEBOproperties.com

www.TEBOproperties.com