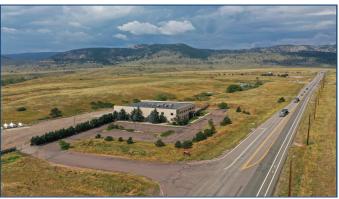

## Industrial/Warehouse/Office Space Available!

- Zoned Mixed Use which allows for Industrial, Office, Residential and General Commercial uses
- Up to 5 acres of land which is partially fenced along with road base
- Located along Hwy 72 near Hwy 93 and the new Jefferson Parkway
- 12 Miles to Olde Town Arvada
- Shop improvements include compressed air, floor drains, ventilation and exhaust systems, and a 15,000 lb lift
- Extremely functional industrial building suited well for Service and Vehicle Maintenance uses
- Oversized drive-in doors
- Building signage