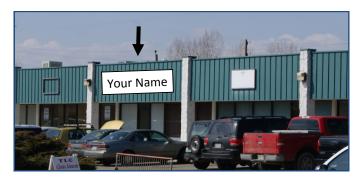

## Retail Space Available!

- Great location in busy retail center right off of Ken Pratt Blvd. (Hwy 119)
- Open floorplan
- Large storefront windows provide ample natural light
- Easy access and excellent visibility
- Private restroom
- Front and rear access into unit
- High ceilings
- 10' overhead door in rear
- Storefront parking with additional parking in back
- Near numerous amenities
- Building signage available