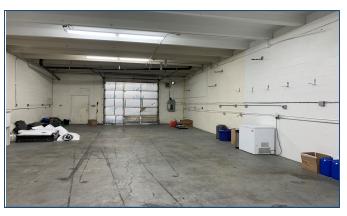

## Retail Space Available!

- Great location in busy retail center right off of Ken Pratt Blvd. (Hwy 119)
- Open floorplan
- Large storefront windows provide ample natural light
- Easy access and excellent visibility
- Private restroom
- Front and rear access into unit
- High ceilings
- 10' overhead door in rear
- Storefront parking with additional parking in back
- Near numerous amenities
- Building signage available