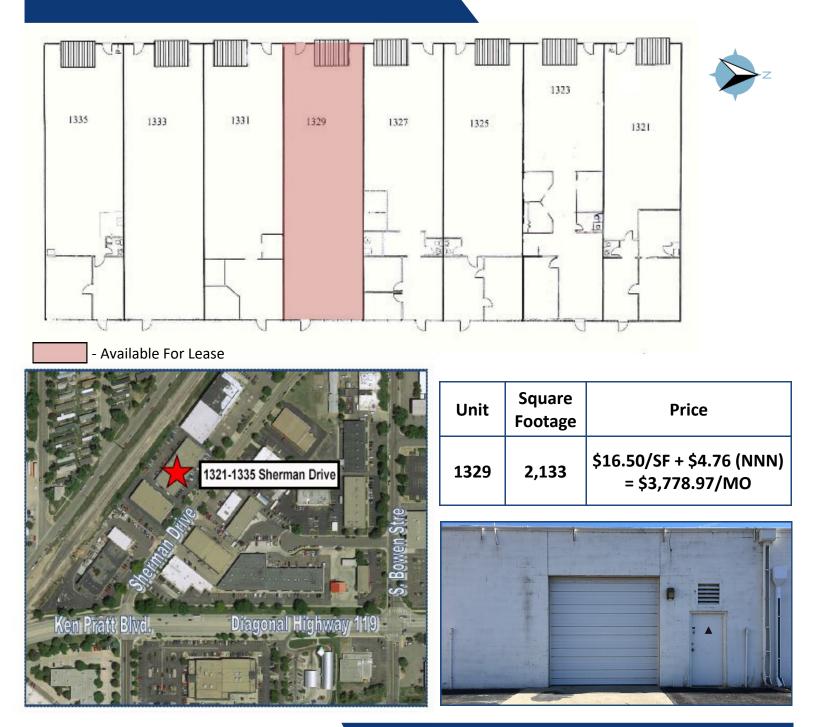

## 1329 Sherman Drive Longmont, CO

## 2,133 Square Feet

## Retail Space Available!

- Great location in busy retail center right off of Ken Pratt Blvd. (Hwy 119)
- Open floorplan
- Large storefront windows provide ample natural light
- Easy access and excellent visibility
- Private restroom
- Front and rear access into unit
- High ceilings
- 10' overhead door in rear
- Storefront parking with additional parking in back
- Near numerous amenities
- Building signage available