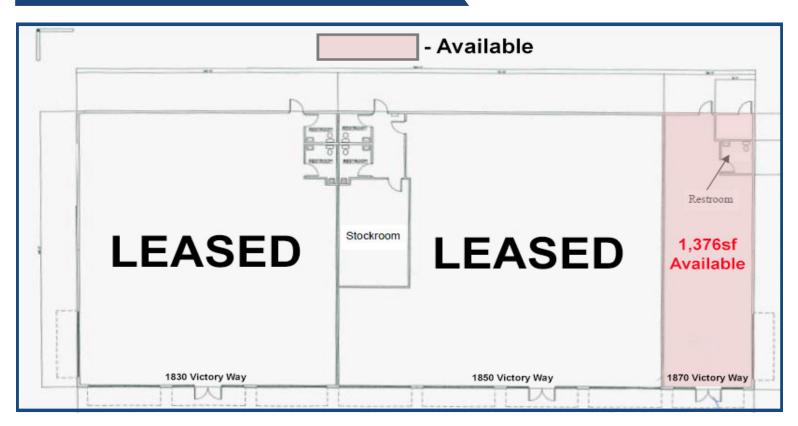

## 1,376 Square Feet

## Retail Space Available!

- Wal-Mart Anchored Center
- Private restroom
- Share Parking Lot with Wal-Mart
- One of Craig's best Retail Locations
- Located on HWY 40 about 40 miles West of Steamboat Springs
- High traffic area with over 10,000 vehiclesper-day at closest intersection

## 1870 W Victory Way, Craig, CO

| Unit | Square<br>Feet | Price            |
|------|----------------|------------------|
| 1870 | 1,376          | \$24.00/SF + NNN |

Contact us for more information: leasing@teboproperties.com 303-447-8326 www.TEBOproperties.com