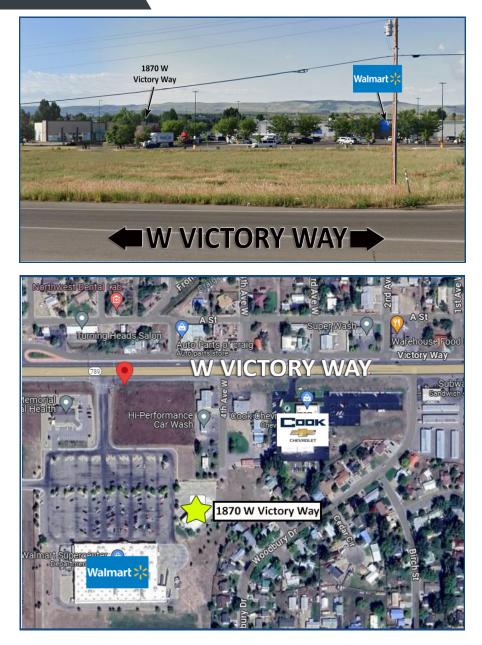

## 1870 W Victory Way Craig, CO

## Retail Space Available!

- Wal-Mart Anchored Center
- Private restroom
- Share Parking Lot with Wal-Mart
- One of Craig's best Retail Locations
- Located on HWY 40 about 40 miles West of Steamboat Springs
- High traffic area with over 10,000 vehiclesper-day at closest intersection