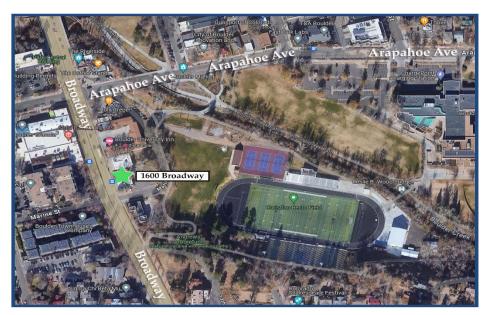

## Retail/Restaurant Space for Lease!

- Near corner of Arapahoe and Broadway
- Next to Boulder University Inn Hotel
- Large front windows which allow for plenty of natural light
- Store front signage available
- Highly visible from Broadway
- Easy access to Downtown Boulder with many amenities and high volumes of traffic
- Plenty of parking in rear of building (25 Spaces)