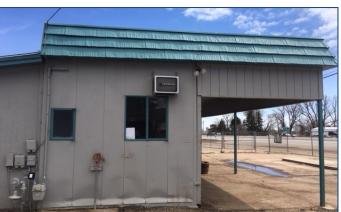

4545 Ute Highway Longmont, CO

## Flex Space Available!

- Located at the intersection of Highway 66 & Highway 36
- Single-story office on corner lot
- Private restroom in unit
- Multiple stand-alone buildings on-site
- Large exterior storage area
- Excellent visibility
- Abundant parking
- Building signage available