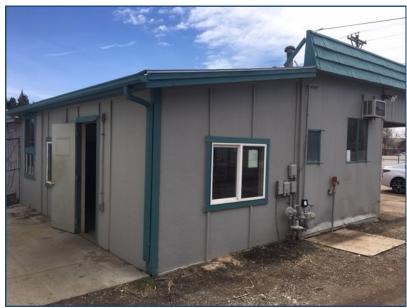

## Flex Space Available!

- Located at the intersection of Highway 66 & Highway 36
- Single-story office on corner lot
- Private restroom in unit
- Multiple stand-alone buildings on-site
- Large exterior storage area
- Excellent visibility
- Abundant parking
- Building signage available