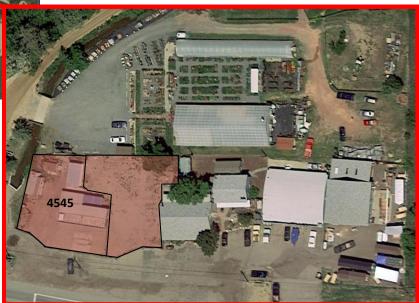

4545 Ute Highway Longmont, CO

## 4545 Ute Highway, Longmont, CO

| Unit | Square Footage | Price                              |
|------|----------------|------------------------------------|
| 4545 | 867            | \$2,000.00/MO<br>Gross + Utilities |