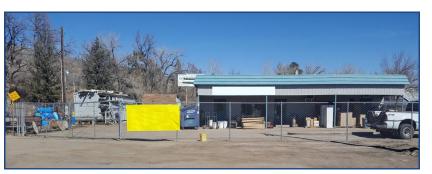

## Flex Space Available!

- Located at the intersection of Highway 66 & Highway 36
- Single-story office on corner lot
- Private restroom in unit
- Multiple stand-alone buildings on-site
- Large exterior storage area
- Excellent visibility
- Abundant parking
- Building signage available