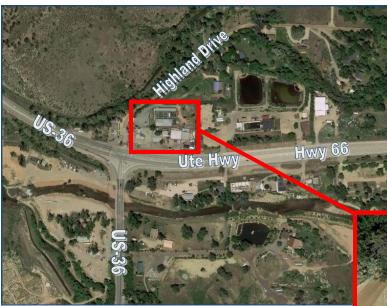

## Flex Space Available!

- Located at the intersection of Highway 66 & Highway 36
- Single-story office on corner lot
- Private restroom in unit
- Multiple stand-alone buildings on-site
- Large exterior storage area
- Excellent visibility
- Abundant parking
- Building signage available