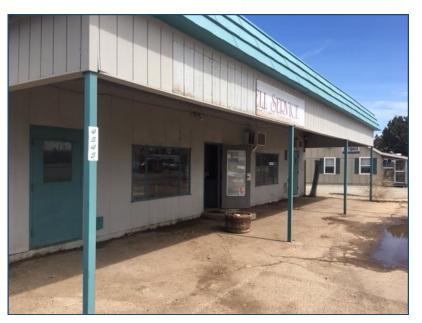

## Flex Space Available!

- Located at the intersection of Highway 66 & Highway 36
- Single-story office on corner lot
- Private restroom in unit
- Multiple stand-alone buildings on-site
- Large exterior storage area
- Excellent visibility
- Abundant parking
- Building signage available