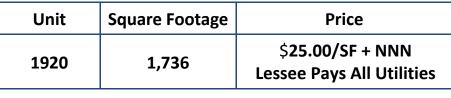

# 1920 Arapahoe Ave. Boulder, CO

## 1,736 Square Feet

### Office or Retail Space Available!

- Excellent location on Arapahoe Avenue
- 0.18 acre lot
- Recently remodeled space features beautiful exposed brick walls & includes a kitchen, bathroom, and shower
- Large windows provide ample natural light
- Vaulted ceilings on 2nd floor
- 30' of frontage on Arapahoe Avenue
- Walking distance to Downtown Boulder
- 8+ parking spaces in the rear with additional street parking available
- Signage available







Contact us for more information: leasing@teboproperties.com 303-447-8326 www.TEBOproperties.com

#### 1920 Arapahoe Ave., Boulder, CO





Main Level







Contact us for more information: leasing@teboproperties.com 303-447-8326 www.TEBOproperties.com