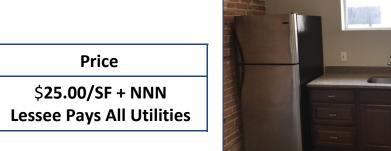

### Office or Retail Space Available!

- Excellent location on Arapahoe Avenue
- 0.18 acre lot
- Recently remodeled space features beautiful exposed brick walls & includes a kitchen, bathroom, and shower
- Large windows provide ample natural light
- Vaulted ceilings on 2nd floor
- 30' of frontage on Arapahoe Avenue
- Walking distance to Downtown Boulder
- 8+ parking spaces in the rear with additional street parking available
- Signage available