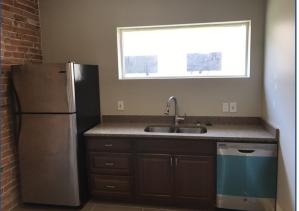

### Office or Retail Space Available!

- Excellent location on Arapahoe Avenue
- 0.18 acre lot
- Recently remodeled space features beautiful exposed brick walls & includes a kitchen, bathroom, and shower
- Large windows provide ample natural light
- Vaulted ceilings on 2nd floor
- 30' of frontage on Arapahoe Avenue
- Walking distance to Downtown Boulder
- 8+ parking spaces in the rear with additional street parking available
- Signage available