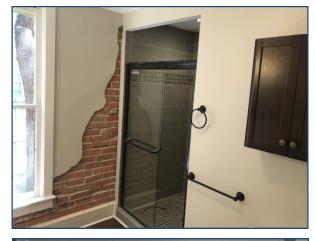

### Office or Retail Space Available!

- Excellent location on Arapahoe Avenue
- 0.18 acre lot
- Recently remodeled space features beautiful exposed brick walls & includes a kitchen, bathroom, and shower
- Large windows provide ample natural light
- Vaulted ceilings on 2nd floor
- 30' of frontage on Arapahoe Avenue
- Walking distance to Downtown Boulder
- 8+ parking spaces in the rear with additional street parking available
- Signage available