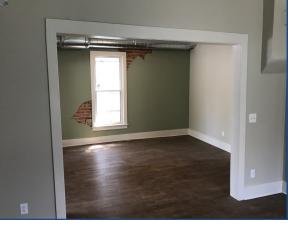

### Office or Retail Space Available!

- Excellent location on Arapahoe Avenue
- 0.18 acre lot
- Recently remodeled space features beautiful exposed brick walls & includes a kitchen, bathroom, and shower
- Large windows provide ample natural light
- Vaulted ceilings on 2nd floor
- 30' of frontage on Arapahoe Avenue
- Walking distance to Downtown Boulder
- 8+ parking spaces in the rear with additional street parking available
- Signage available