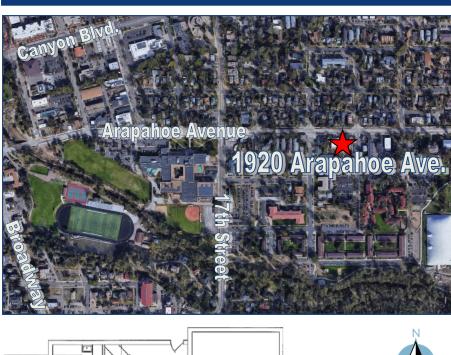

# 1920 Arapahoe Ave. Boulder, CO

### Office or Retail Space Available!

- Excellent location on Arapahoe Avenue
- 0.18 acre lot
- Recently remodeled space features beautiful exposed brick walls & includes a kitchen, bathroom, and shower
- Large windows provide ample natural light
- Vaulted ceilings on 2nd floor
- 30' of frontage on Arapahoe Avenue
- Walking distance to Downtown Boulder
- 8+ parking spaces in the rear with additional street parking available
- Signage available