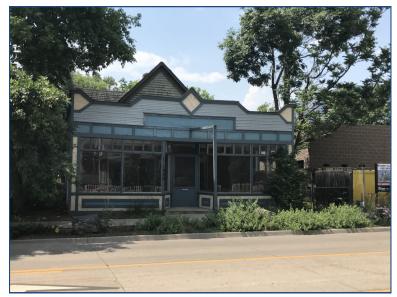

# 1920 Arapahoe Ave. Boulder, CO

### Office or Retail Space Available!

- Excellent location on Arapahoe Avenue
- 0.18 acre lot
- Recently remodeled space features beautiful exposed brick walls & includes a kitchen, bathroom, and shower
- Large windows provide ample natural light
- Vaulted ceilings on 2nd floor
- 30' of frontage on Arapahoe Avenue
- Walking distance to Downtown Boulder
- 8+ parking spaces in the rear with additional street parking available
- Signage available