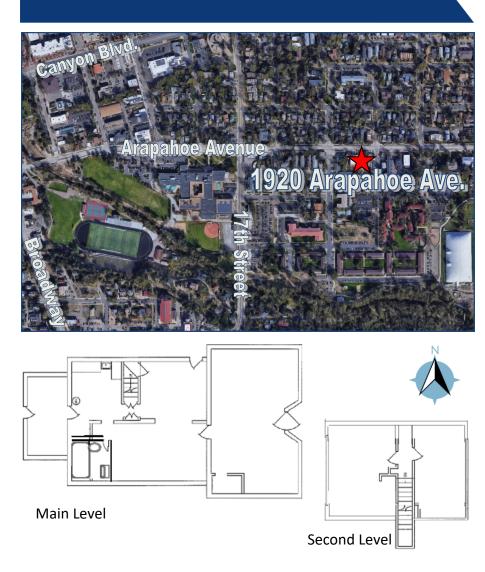

# 1920 Arapahoe Ave. Boulder, CO

### Office or Retail Space Available!

- Excellent location on Arapahoe Avenue
- 0.18 acre lot
- Recently remodeled space features beautiful exposed brick walls & includes a kitchen, bathroom, and shower
- Large windows provide ample natural light
- Vaulted ceilings on 2nd floor
- 30' of frontage on Arapahoe Avenue
- Walking distance to Downtown Boulder
- 8+ parking spaces in the rear with additional street parking available
- Signage available