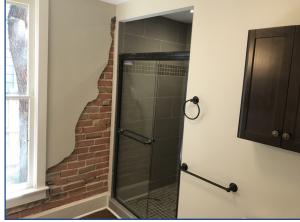

### Office or Retail Space Available!

- Excellent location on Arapahoe Avenue
- 0.18 acre lot
- Recently remodeled space features beautiful exposed brick walls & includes a kitchen, bathroom, and shower
- Large windows provide ample natural light
- Vaulted ceilings on 2nd floor
- 30' of frontage on Arapahoe Avenue
- Walking distance to Downtown Boulder
- 8+ parking spaces in the rear with additional street parking available
- Signage available