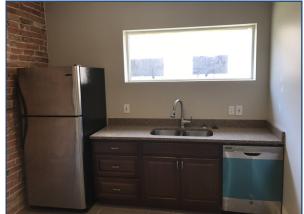

### Office or Retail Space Available!

- Excellent location on Arapahoe Avenue
- 0.18 acre lot
- Recently remodeled space features beautiful exposed brick walls & includes a kitchen, bathroom, and shower
- Large windows provide ample natural light
- Vaulted ceilings on 2nd floor
- 30' of frontage on Arapahoe Avenue
- Walking distance to Downtown Boulder
- 8+ parking spaces in the rear with additional street parking available
- Signage available