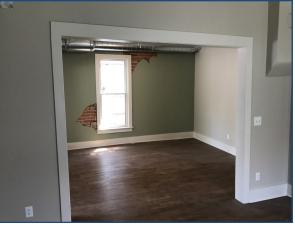

### Office or Retail Space Available!

- Excellent location on Arapahoe Avenue
- 0.18 acre lot
- Recently remodeled space features beautiful exposed brick walls & includes a kitchen, bathroom, and shower
- Large windows provide ample natural light
- Vaulted ceilings on 2nd floor
- 30' of frontage on Arapahoe Avenue
- Walking distance to Downtown Boulder
- 8+ parking spaces in the rear with additional street parking available
- Signage available