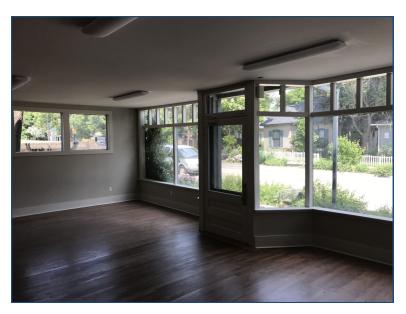

### Office or Retail Space Available!

- Excellent location on Arapahoe Avenue
- 0.18 acre lot
- Recently remodeled space features beautiful exposed brick walls & includes a kitchen, bathroom, and shower
- Large windows provide ample natural light
- Vaulted ceilings on 2nd floor
- 30' of frontage on Arapahoe Avenue
- Walking distance to Downtown Boulder
- 8+ parking spaces in the rear with additional street parking available
- Signage available