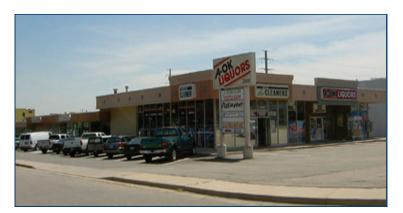

## 2690 28th Street Unit E Boulder, CO

4,100sf + 209sf Outside Patio Area

## Retail Space Available!

- Zoned CB-E Variety of Uses
- Very Busy Shopping Center
- Monument Signage on 28th Street
- Store Front Signage Available
- Convenient 28th Street Access
- Parking on all sides of the Complex and Street Parking along Bluff Street
- South Facing Windows
- 10ft Overhead Door that Opens to 35ft Deep Open Area
- Lobby Area
- Private Office