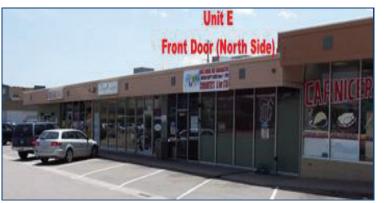

## 2690 28th Street Unit E Boulder, CO

4,100sf + 209sf Outside Patio Area

## Retail Space Available!

- Zoned CB-E Variety of Uses
- Very Busy Shopping Center
- Monument Signage on 28th Street
- Store Front Signage Available
- Convenient 28th Street Access
- Parking on all sides of the Complex and Street Parking along Bluff Street
- South Facing Windows
- 10ft Overhead Door that Opens to 35ft Deep Open Area
- Lobby Area
- Private Office