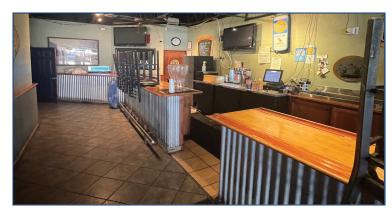

## Retail Space Available!

- Zoned CB-E Variety of Uses
- Very Busy Shopping Center
- Monument Signage on 28th Street
- Store Front Signage Available
- Convenient 28th Street Access
- Parking on all sides of the Complex and Street Parking along Bluff Street
- South Facing Windows
- 10ft Overhead Door that Opens to 35ft Deep Open Area
- Lobby Area
- Private Office