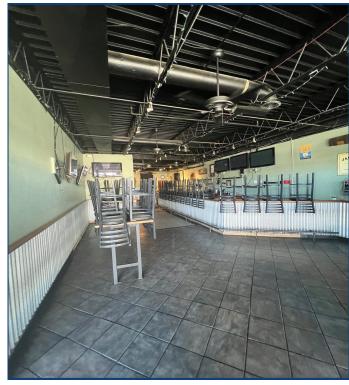

## 2690 28th Street Unit E Boulder, CO

4,100sf + 209sf Outside Patio Area

## Retail Space Available!

- Zoned CB-E Variety of Uses
- Very Busy Shopping Center
- Monument Signage on 28th Street
- Store Front Signage Available
- Convenient 28th Street Access
- Parking on all sides of the Complex and Street Parking along Bluff Street
- South Facing Windows
- 10ft Overhead Door that Opens to 35ft Deep Open Area
- Lobby Area
- Private Office