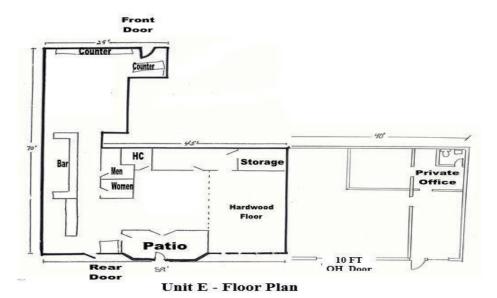

## 2690 28th Street Unit E Boulder, CO

4,100sf + 209sf Outside Patio Area

## Retail Space Available!

- Zoned CB-E Variety of Uses
- Very Busy Shopping Center
- Monument Signage on 28th Street
- Store Front Signage Available
- Convenient 28th Street Access
- Parking on all sides of the Complex and Street Parking along Bluff Street
- South Facing Windows
- 10ft Overhead Door that Opens to 35ft Deep Open Area
- Lobby Area
- Private Office