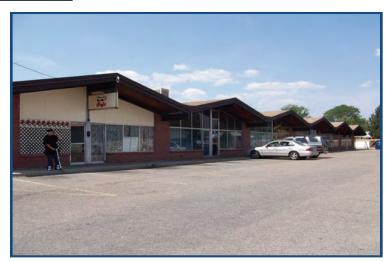

## 1395 S. Sheridan Units C, F, G, H and I Lakewood, CO

## Retail Spaces Available!

- Retail Spaces Available for Sublease
- In a Three-Building Neighborhood Shopping Center
- Affordable Strip Mall Location
- Signalized Intersections on West Louisiana Avenue and South Sheridan Blvd. and West Arkansas Avenue
- Signage Available on South Sheridan
- High Traffic Counts
- Lots of Parking
- Next Door to EZ-Pawn and Dollar General