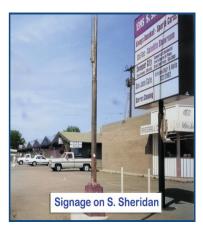

## 1395 S. Sheridan Units C, F, G, H and I Lakewood, CO

## Retail Spaces Available!

- Retail Spaces Available for Sublease
- In a Three-Building Neighborhood Shopping Center
- Affordable Strip Mall Location
- Signalized Intersections on West Louisiana Avenue and South Sheridan Blvd. and West Arkansas Avenue
- Signage Available on South Sheridan
- High Traffic Counts
- Lots of Parking
- Next Door to EZ-Pawn and Dollar General