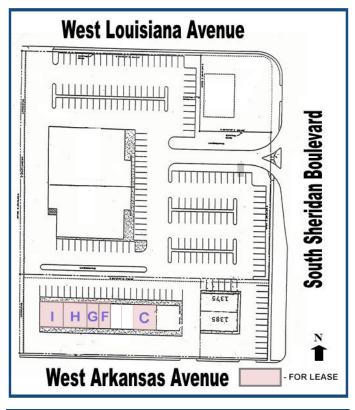

## 1395 S. Sheridan Units C, F, G, H and I Lakewood, CO

## Retail Spaces Available!

- Retail Spaces Available for Sublease
- In a Three-Building Neighborhood Shopping Center
- Affordable Strip Mall Location
- Signalized Intersections on West Louisiana Avenue and South Sheridan Blvd. and West Arkansas Avenue
- Signage Available on South Sheridan
- High Traffic Counts
- Lots of Parking
- Next Door to EZ-Pawn and Dollar General

## 1395 S. Sheridan, Lakewood, CO

| Unit           | Square Feet   | Price per Unit |
|----------------|---------------|----------------|
| С              | 1,400         |                |
| F              | 700           | \$17.50sf      |
| G              | 700           | +              |
| Н              | 1,400         | \$5.67 (NNN)   |
| I              | 1,400         |                |
| Any            |               | CALL           |
| Combined Units | 1,400 - 4,200 | FOR            |
| F, G, H, I     |               | RATE!          |