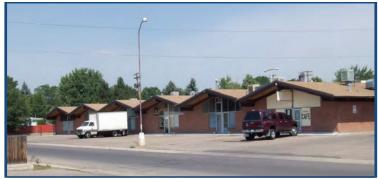

## 1395 S. Sheridan Units C, F, G, H and I Lakewood, CO

## Retail Spaces Available!

- Retail Spaces Available for Sublease
- In a Three-Building Neighborhood Shopping Center
- Affordable Strip Mall Location
- Signalized Intersections on West Louisiana Avenue and South Sheridan Blvd. and West Arkansas Avenue
- Signage Available on South Sheridan
- High Traffic Counts
- Lots of Parking
- Next Door to EZ-Pawn and Dollar General