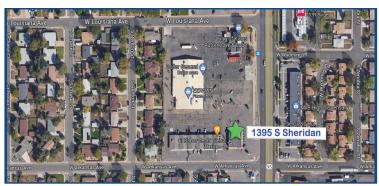

## 1395 S. Sheridan Units C, F, G, H and I Lakewood, CO

## Retail Spaces Available!

- Retail Spaces Available for Sublease
- In a Three-Building Neighborhood Shopping Center
- Affordable Strip Mall Location
- Signalized Intersections on West Louisiana Avenue and South Sheridan Blvd. and West Arkansas Avenue
- Signage Available on South Sheridan
- High Traffic Counts
- Lots of Parking
- Next Door to EZ-Pawn and Dollar General