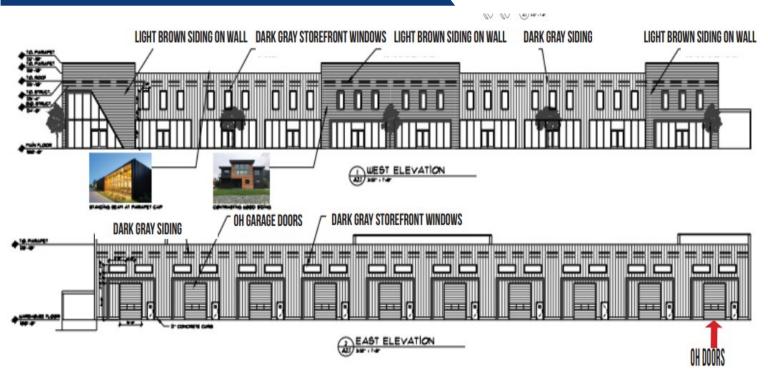

## Flex/Industrial Space Available!

- Breaking ground Q3 2023
- 2,500—25,000 SF
- 14' overhead doors and common loading dock
- Located near Highway 287 and Baseline Road by Super Wal-Mart
- 24' clear industrial warehouse coming soon!
- Quick access to E-470, I-25, and US-36