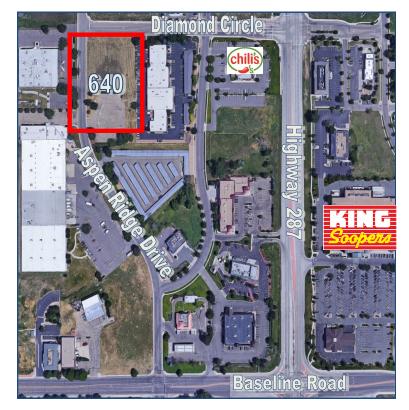

## 640 Aspen Ridge Drive Lafayette, CO

2,500—25,000 Square Feet

## Flex/Industrial Space Available!

- Breaking ground Q3 2023
- 2,500—25,000 SF
- 14' overhead doors and common loading dock
- Located near Highway 287 and Baseline Road by Super Wal-Mart
- 24' clear industrial warehouse coming soon!
- Quick access to E-470, I-25, and US-36