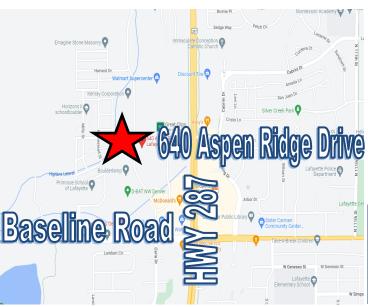

## 640 Aspen Ridge Drive Lafayette, CO

2,500—25,000 Square Feet

## Flex/Industrial Space Available!

- Breaking ground Q3 2023
- 2,500—25,000 SF
- 14' overhead doors and common loading dock
- Located near Highway 287 and Baseline Road by Super Wal-Mart
- 24' clear industrial warehouse coming soon!
- Quick access to E-470, I-25, and US-36