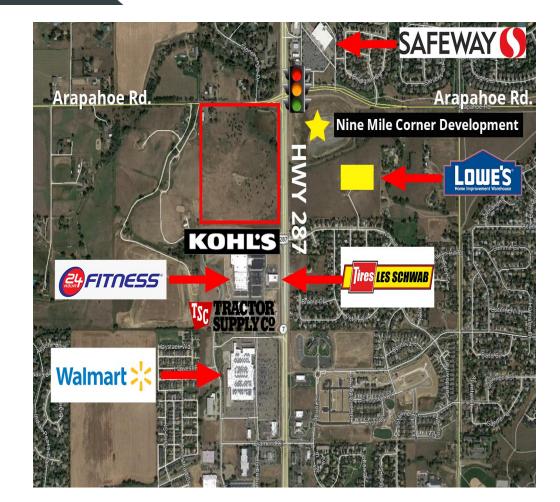

## Highway 287 & Arapahoe Road Lafayette, CO

### 35 Acre Retail Development

# Build-to-Suit and Ground Leases Available!

- New retail development on SW corner of Hwy 287 & Arapahoe Road
- Great for Mid/Jr. box retailers with additional pad sites
- Available for national retailers
- Main thoroughfare for easy travel between Erie, Lafayette, Louisville and Broomfield
- Near numerous amenities