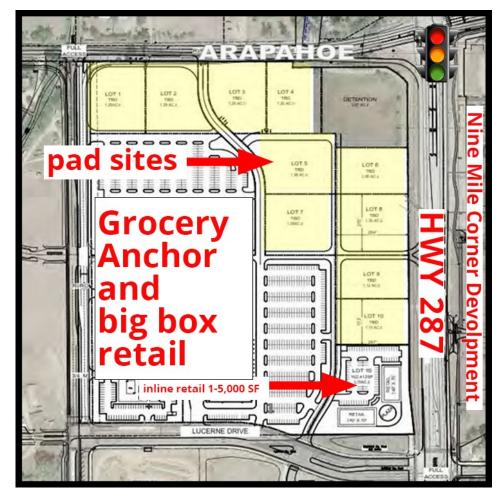

## Highway 287 & Arapahoe Road, Erie, CO

### SITE DEVELOPMENT PLAN

- GROCERY ANCHOR WITH GAS STATION
- PLANNED HOTEL SITE

NEBC

- BUILD TO SUIT OR GROUND LEASE
- TENANTS UNDER CONTRACT
- ROOM FOR BIG BOX
- DRIVE THROUGH SITES
- VIEWS OF THE MOUNTAINS
- 19,000 NEW RESIDENTIAL DWELLING UNITS PLANNED OR UNDER DEVELOPMENT WITHIN 5 MILES

### Potential site plan

leasing@teboproperties.com 303-447-8326 www.teboproperties.com