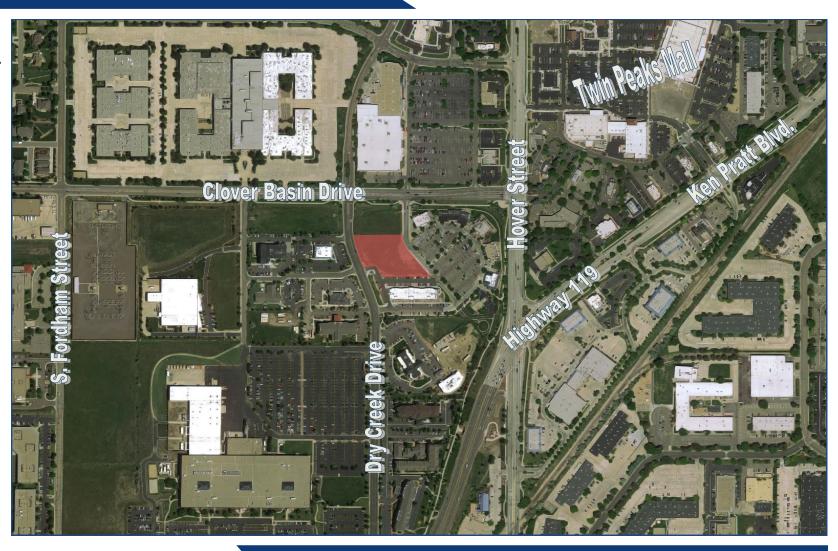

## Pad Site Lease or Build-to-Suit Available!

- Last site at the "Crossings at Clover Basin"
- 1.26 acre lot on 12 acre parcel zoned for mixed use
- Ideally situated within the main southwest retail hub of the City of Longmont at the southwest corner of Clover Basin Drive & Hover Street
- Adjacent to the new Candlewood Suites hotel and across from many other high-profile businesses
- Excellent visibility from highly trafficked intersection of Hwy 119 & Hover Street (over 70,000 VPD) - one of the busiest intersections in Longmont
- 1/4 mile from Twin Peaks mall

#### Hwy 119 & Hover Road, Longmont, CO