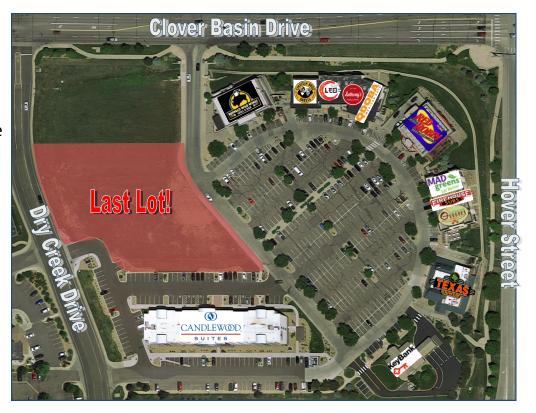

## Pad Site Lease or Build-to-Suit Available!

- Last site at the "Crossings at Clover Basin"
- 1.26 acre lot on 12 acre parcel zoned for mixed use
- Ideally situated within the main southwest retail hub of the City of Longmont at the southwest corner of Clover Basin Drive & Hover Street
- Adjacent to the new Candlewood Suites hotel and across from many other high-profile businesses
- Excellent visibility from highly trafficked intersection of Hwy 119 & Hover Street (over 70,000 VPD) - one of the busiest intersections in Longmont
- 1/4 mile from Twin Peaks mall

# Join these other high-profile businesses:

- Anthony's Pizza
- Buffalo Wild Wings
- Candlewood Suites
- Einstein Bros. Bagels
- Firehouse Subs
- Gurkha's
- Key Bank
- Mad Greens
- Qdoba Mexican Eats
- Red Robin
- Sushi Leo
- Texas Roadhouse