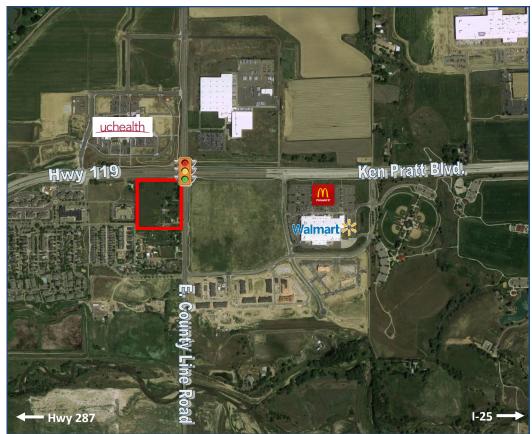

## Build-to-Suit Pad Sites Available!

- Development site located on the SW corner of signalized Hwy 119 and County Line Road
- Development to feature mix of retail, bank, restaurant, fast food w/ drive-thru, and gas station/convenience store
- 8 acres with custom pad sites
- Flexible site plan

& County Line Road

Hwy 119

- Ample customer parking
- Fully signalized lit intersection
- Easy highway access
- Across from Walmart Superstore, and just south of brand new 212,000 SF UCHealth hospital
- Good visibility from heavily trafficked Hwy 119 and County Line Road, with an average of 40,000 VPD