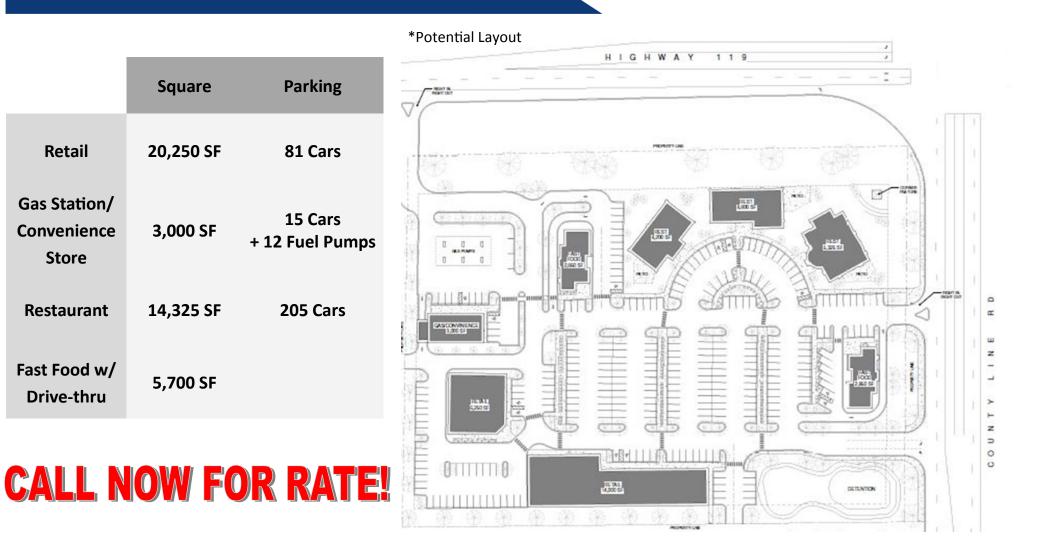

## Build-to-Suit Pad Sites Available!

- Development site located on the SW corner of signalized Hwy 119 and County Line Road
- Development to feature mix of retail, bank, restaurant, fast food w/ drive-thru, and gas station/convenience store
- 8 acres with custom pad sites
- Flexible site plan