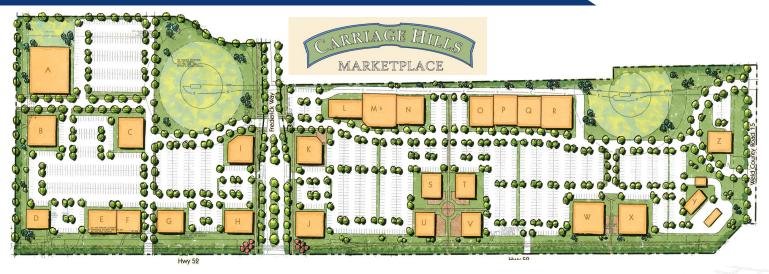

## Ground Lease or Build-to-Suit Available!

- Located in the Carriage Hills Marketplace
- Major retail trade area of Frederick
- Adjacent to Exempla Frederick Medical Center, a new 50 acre medical campus
- Easy access to Hwy 52 with lit intersections
- In-line retail available with Hwy 52 exposure
- Multiple pad sites available for ground lease or build-to-suit

## Carriage Hills Development, Frederick, CO

leasing@teboproperties.com 303-447-8326 www.teboproperties.com