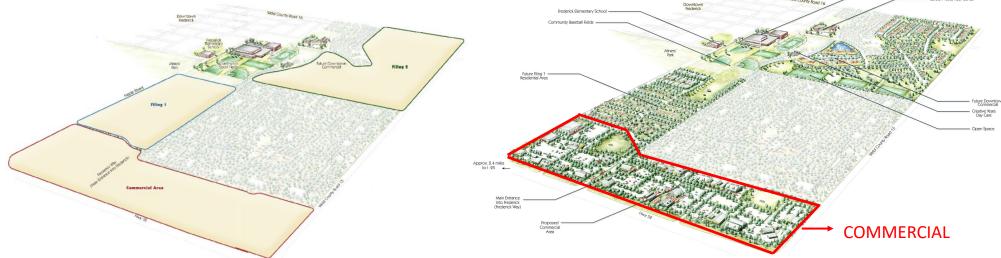

## Carriage Hills Development North Side of Hwy 52 - Frederick, CO

1 to 35 Acres

## Ground Lease or Build-to-Suit Available!

- Located in the Carriage Hills Marketplace
- Major retail trade area of Frederick
- Adjacent to Exempla Frederick Medical Center, a new 50 acre medical campus
- Easy access to Hwy 52 with lit intersections
- In-line retail available with Hwy 52 exposure
- Multiple pad sites available for ground lease or build-to-suit

## Carriage Hills Development, Frederick, CO

leasing@teboproperties.com 303-447-8326 www.teboproperties.com