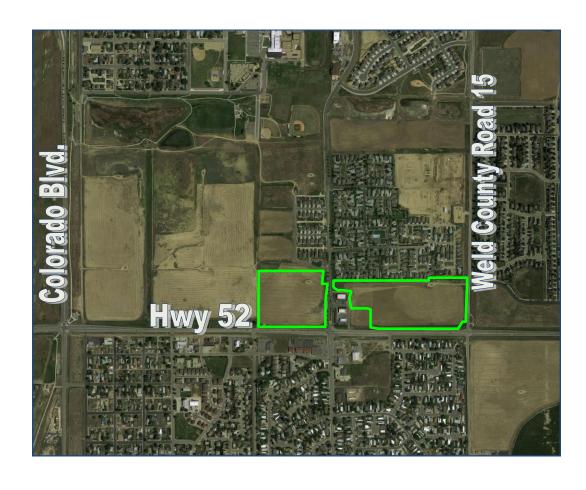

## Carriage Hills Development North Side of Hwy 52 - Frederick, CO

1 to 35 Acres

## Ground Lease or Build-to-Suit Available!

- Located in the Carriage Hills Marketplace
- Major retail trade area of Frederick
- Adjacent to Exempla Frederick Medical Center, a new 50 acre medical campus
- Easy access to Hwy 52 with lit intersections
- In-line retail available with Hwy 52 exposure
- Multiple pad sites available for ground lease or build-to-suit