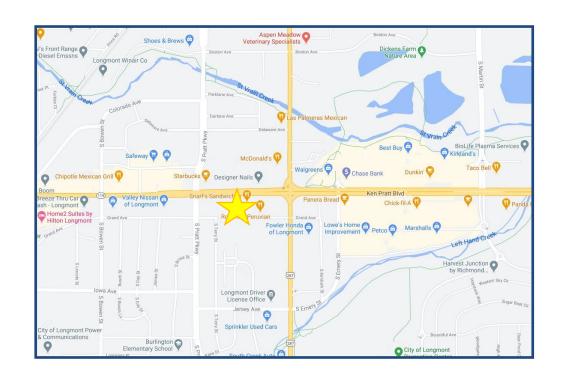

## Southmoor Plaza Expansion Hwy 119 & Hwy 287—Longmont, CO

## Build-to-Suit or Ground Lease Available!

~ 0.5 Acre Pad Site Available

- Perfect for drive-thru coffee shop
- Excellent visibility and vehicle access
- Adjacent to future Southmoor Retail Plaza with commercial uses to include sit-down restaurant, coffee/ donut shop drive-thru, retail, and more!
- Longmont's busiest intersection