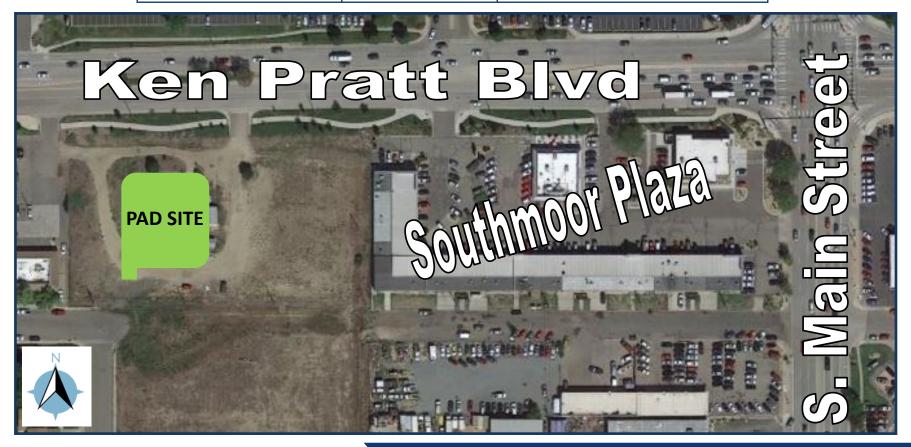

## Southmoor Plaza Expansion Hwy 119 & Hwy 287—Longmont, CO

## Build-to-Suit or Ground Lease Available!

~ 0.5 Acre Pad Site Available

- Perfect for drive-thru coffee shop
- Excellent visibility and vehicle access
- Adjacent to future Southmoor Retail Plaza with commercial uses to include sit-down restaurant, coffee/ donut shop drive-thru, retail, and more!
- Longmont's busiest intersection

## Hwy 119 & Hwy 287—Longmont, Colorado

| Unit     | Square Footage | Price             |
|----------|----------------|-------------------|
| PAD SITE | 22,824         | CALL NOW FOR RATE |

leasing@teboproperties.com 303-447-8326 www.teboproperties.com