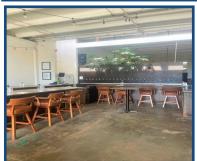

## Warehouse/Flex Space Available!

Site Highlights

- Conveniently located off
   Hwy 119 and Hwy 52
- High ceilings
- Loading dock
- Great for R&D, Flex, or Office use
- Beautiful office with large windows and patio access
- Abundant parking
- · Lots of plumbing infrastructure
- Currently occupied by a brewery