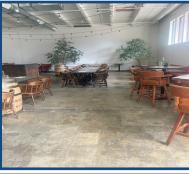

## 7088 Winchester Cir. Unit 200 Boulder, CO

19,765 Square Feet

## Warehouse/Flex Space Available!

Site Highlights

- Conveniently located off
   Hwy 119 and Hwy 52
- High ceilings
- Loading dock
- Great for R&D, Flex, or Office use
- Beautiful office with large windows and patio access
- Abundant parking
- · Lots of plumbing infrastructure
- Currently occupied by a brewery