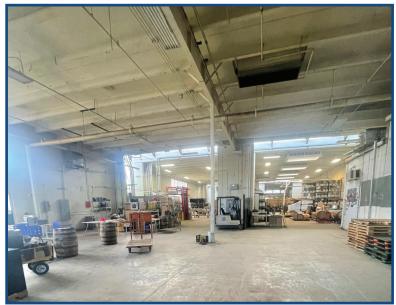

## 7088 Winchester Cir. Unit 200 Boulder, CO

19,765 Square Feet

## Warehouse/Flex Space Available!

Site Highlights

- Conveniently located off
   Hwy 119 and Hwy 52
- High ceilings
- Loading dock
- Great for R&D, Flex, or Office use
- Beautiful office with large windows and patio access
- Abundant parking
- · Lots of plumbing infrastructure
- Currently occupied by a brewery