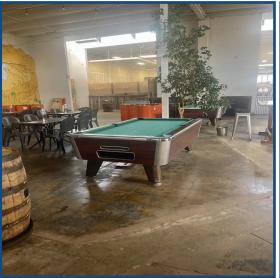

## 7088 Winchester Cir. Unit 200 Boulder, CO

19,765 Square Feet

## Warehouse/Flex Space Available!

Site Highlights

- Conveniently located off
   Hwy 119 and Hwy 52
- High ceilings
- Loading dock
- Great for R&D, Flex, or Office use
- Beautiful office with large windows and patio access
- Abundant parking
- · Lots of plumbing infrastructure
- Currently occupied by a brewery