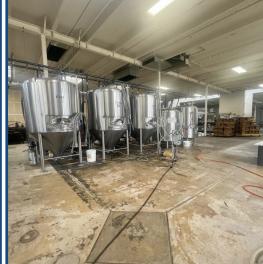

## Warehouse/Flex Space Available!

Site Highlights

- Conveniently located off
   Hwy 119 and Hwy 52
- High ceilings
- Loading dock
- Great for R&D, Flex, or Office use
- Beautiful office with large windows and patio access
- Abundant parking
- · Lots of plumbing infrastructure
- Currently occupied by a brewery