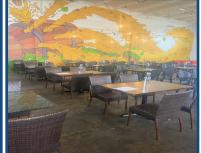

## Warehouse/Flex Space Available!

Site Highlights

- Conveniently located off
   Hwy 119 and Hwy 52
- High ceilings
- Loading dock
- Great for R&D, Flex, or Office use
- Beautiful office with large windows and patio access
- Abundant parking
- · Lots of plumbing infrastructure
- Currently occupied by a brewery