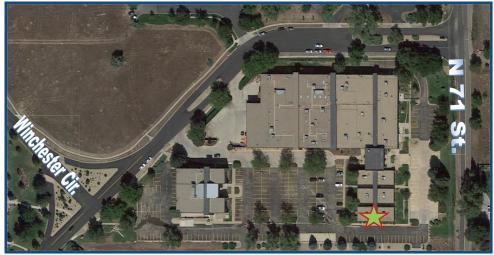

## 7088 Winchester Cir. Unit 200 Boulder, CO

19,765 Square Feet

## Warehouse/Flex Space Available!

Site Highlights

- Conveniently located off
   Hwy 119 and Hwy 52
- High ceilings
- Loading dock
- Great for R&D, Flex, or Office use
- Beautiful office with large windows and patio access
- Abundant parking
- · Lots of plumbing infrastructure
- Currently occupied by a brewery