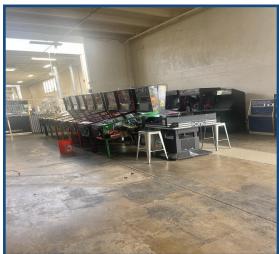

## 7088 Winchester Cir. Unit 200 Boulder, CO

19,765 Square Feet

## Warehouse/Flex Space Available!

Site Highlights

- Conveniently located off
   Hwy 119 and Hwy 52
- High ceilings
- Loading dock
- Great for R&D, Flex, or Office use
- Beautiful office with large windows and patio access
- Abundant parking
- · Lots of plumbing infrastructure
- Currently occupied by a brewery