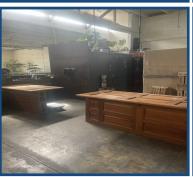

## Warehouse/Flex Space Available!

Site Highlights

- Conveniently located off
   Hwy 119 and Hwy 52
- High ceilings
- Loading dock
- Great for R&D, Flex, or Office use
- Beautiful office with large windows and patio access
- Abundant parking
- · Lots of plumbing infrastructure
- Currently occupied by a brewery