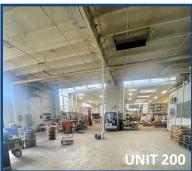

## 7088 Winchester Circle, Boulder, CO

| Unit    | Square Footage | Price                                     |
|---------|----------------|-------------------------------------------|
| 100     | 37,417         | \$14.95sf + \$5.31 (NNN) = \$63,172.37/MO |
| 200     | 19,765         | \$14.95sf + \$5.31 (NNN) = \$33,369.91/MO |
| 100+200 | 57,182         | \$14.00sf + \$5.31 (NNN) = \$92,015.37/MO |