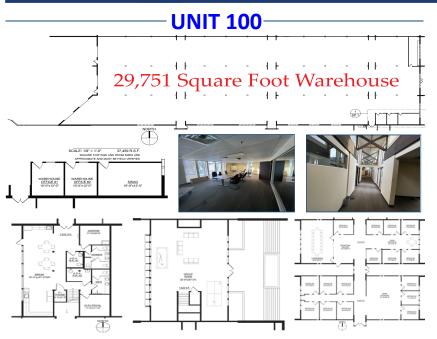

## 7088 Winchester Circle, Boulder, CO

| Unit    | Square Footage | Price                                     |
|---------|----------------|-------------------------------------------|
| 100     | 37,417         | \$14.95sf + \$5.31 (NNN) = \$63,172.37/MO |
| 200     | 19,765         | \$14.95sf + \$5.31 (NNN) = \$33,369.91/MO |
| 100+200 | 57,182         | \$14.00sf + \$5.31 (NNN) = \$92,015.37/MO |