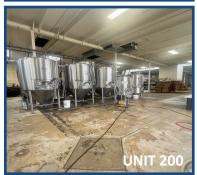

## 7088 Winchester Cir. Units 100 and 200 Boulder, CO

19,765 - 57,182 SF

## Warehouse/Flex Space Available!

- Conveniently located off
   Hwy 119 and Hwy 52
- High ceilings
- Loading dock
- Great for R&D, Flex, or Office use
- Beautiful offices with large windows and patio access
- Abundant parking
- Lots of plumbing infrastructure
- 18' ceiling heights in warehouse

## 7088 Winchester Circle, Boulder, CO

| Unit    | Square Footage | Price                                     |
|---------|----------------|-------------------------------------------|
| 100     | 37,417         | \$14.95sf + \$5.31 (NNN) = \$63,172.37/MO |
| 200     | 19,765         | \$14.95sf + \$5.31 (NNN) = \$33,369.91/MO |
| 100+200 | 57,182         | \$14.00sf + \$5.31 (NNN) = \$92,015.37/MO |