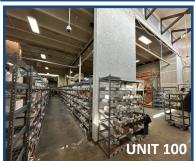

## 7088 Winchester Cir. Units 100 and 200 Boulder, CO

19,765 - 57,182 SF

## Warehouse/Flex Space Available!

- Conveniently located off
   Hwy 119 and Hwy 52
- High ceilings
- Loading dock
- Great for R&D, Flex, or Office use
- Beautiful offices with large windows and patio access
- Abundant parking
- Lots of plumbing infrastructure
- 18' ceiling heights in warehouse

## 7088 Winchester Circle, Boulder, CO

| Unit    | Square Footage | Price                                     |
|---------|----------------|-------------------------------------------|
| 100     | 37,417         | \$14.95sf + \$5.31 (NNN) = \$63,172.37/MO |
| 200     | 19,765         | \$14.95sf + \$5.31 (NNN) = \$33,369.91/MO |
| 100+200 | 57,182         | \$14.00sf + \$5.31 (NNN) = \$92,015.37/MO |