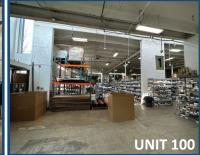

## 7088 Winchester Cir. Units 100 and 200 Boulder, CO

19,765 - 57,182 SF

## Warehouse/Flex Space Available!

- Conveniently located off
   Hwy 119 and Hwy 52
- High ceilings
- Loading dock
- Great for R&D, Flex, or Office use
- Beautiful offices with large windows and patio access
- Abundant parking
- Lots of plumbing infrastructure
- 18' ceiling heights in warehouse

## 7088 Winchester Circle, Boulder, CO

| Unit    | Square Footage | Price                                     |
|---------|----------------|-------------------------------------------|
| 100     | 37,417         | \$14.95sf + \$5.31 (NNN) = \$63,172.37/MO |
| 200     | 19,765         | \$14.95sf + \$5.31 (NNN) = \$33,369.91/MO |
| 100+200 | 57,182         | \$14.00sf + \$5.31 (NNN) = \$92,015.37/MO |