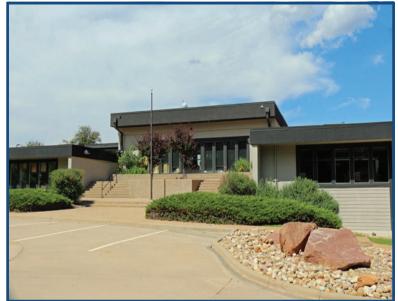

## 7088 Winchester Cir. Units 100 and 200 Boulder, CO

19,765 - 57,182 SF

## Warehouse/Flex Space Available!

- Conveniently located off
   Hwy 119 and Hwy 52
- High ceilings
- Loading dock
- Great for R&D, Flex, or Office use
- Beautiful offices with large windows and patio access
- Abundant parking
- Lots of plumbing infrastructure
- 18' ceiling heights in warehouse