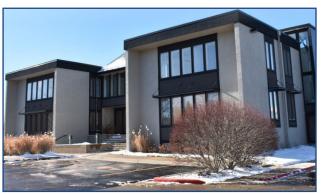

## 7084 Winchester Cir. Boulder, CO

## Office/Flex Space Available!

- 3-story building
- Great for R&D, Flex, or Office use
- Beautiful office on the third floor with amazing views of the mountains
- High ceilings
- Abundant parking
- 1 loading garage door
- 2,400 amps, 100 tons HVAC
- \$40/SF tenant finish allowance included
- Studded, equipped, and partially built out for marijuana grow
- Flexible uses for marijuana or hemp
- Interior photos available upon request