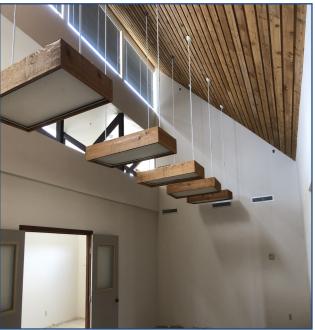

## Office/Flex Space Available!

- 3-story building
- Great for R&D, Flex, or Office use
- Beautiful office on the third floor with amazing views of the mountains
- High ceilings
- Abundant parking
- 1 loading garage door
- 2,400 amps, 100 tons HVAC
- \$40/SF tenant finish allowance included
- Studded, equipped, and partially built out for marijuana grow
- Flexible uses for marijuana or hemp
- Interior photos available upon request