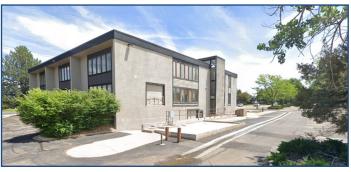

## 7084 Winchester Cir. Boulder, CO

## Office/Flex Space Available!

- 3-story building
- Great for R&D, Flex, or Office use
- Beautiful office on the third floor with amazing views of the mountains
- High ceilings
- Abundant parking
- 1 loading garage door
- 2,400 amps, 100 tons HVAC
- \$40/SF tenant finish allowance included
- Studded, equipped, and partially built out for marijuana grow
- Flexible uses for marijuana or hemp
- Interior photos available upon request