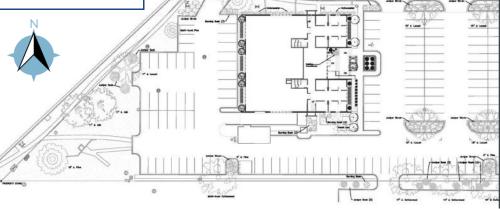

## Office/Flex Space Available!

- 3-story building
- Great for R&D, Flex, or Office use
- Beautiful office on the third floor with amazing views of the mountains
- High ceilings
- Abundant parking
- 1 loading garage door
- 2,400 amps, 100 tons HVAC
- \$40/SF tenant finish allowance included
- Studded, equipped, and partially built out for marijuana grow
- Flexible uses for marijuana or hemp
- Interior photos available upon request