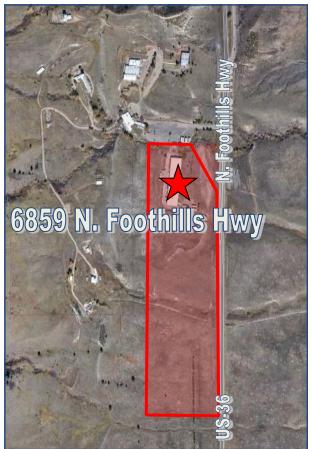

## 6901 N. Foothills Hwy Boulder, CO

54,036 Square Feet

## Industrial Warehouse Space Available!

- Rare large warehouse in unincorporated
  Boulder County offering many possibilities
- Clear span warehouse provides an easily customizable space for manufacturing, distribution, storage, or other light industrial uses
- Nestled against the Foothills on a scenic
  35-acre lot
- 18' to 21' clear ceiling heights
- Ample power
- Has a large fenced yard
- 3 grade-level doors & 2 dock-high doors
- Abundant on-site parking
- Formerly McGuckins Distribution Center