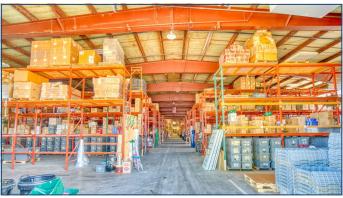

## Industrial Warehouse Space Available!

- Rare large warehouse in unincorporated
  Boulder County offering many possibilities
- Clear span warehouse provides an easily customizable space for manufacturing, distribution, storage, or other light industrial uses
- Nestled against the Foothills on a scenic
  35-acre lot
- 18' to 21' clear ceiling heights
- Ample power
- Has a large fenced yard
- 3 grade-level doors & 2 dock-high doors
- Abundant on-site parking
- Formerly McGuckins Distribution Center