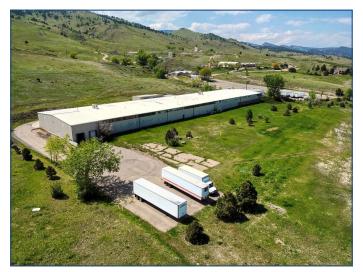

## 6901 N. Foothills Hwy Boulder, CO

54,036 Square Feet

## Industrial Warehouse Space Available!

- Rare large warehouse in unincorporated
  Boulder County offering many possibilities
- Clear span warehouse provides an easily customizable space for manufacturing, distribution, storage, or other light industrial uses
- Nestled against the Foothills on a scenic
  35-acre lot
- 18' to 21' clear ceiling heights
- Ample power
- Has a large fenced yard
- 3 grade-level doors & 2 dock-high doors
- Abundant on-site parking
- Formerly McGuckins Distribution Center