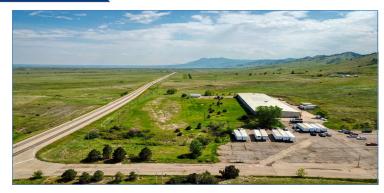

## 6901 N. Foothills Hwy Boulder, CO

54,036 Square Feet

## Industrial Warehouse Space Available!

- Rare large warehouse in unincorporated
  Boulder County offering many possibilities
- Clear span warehouse provides an easily customizable space for manufacturing, distribution, storage, or other light industrial uses
- Nestled against the Foothills on a scenic
  35-acre lot
- 18' to 21' clear ceiling heights
- Ample power
- Has a large fenced yard
- 3 grade-level doors & 2 dock-high doors
- Abundant on-site parking
- Formerly McGuckins Distribution Center

## 6901 N. Foothills Highway

| Square Footage | Price                                            |
|----------------|--------------------------------------------------|
| 54,036         | \$10.00/SF + \$2.60 (NNN)<br>= \$56,737.80/Month |