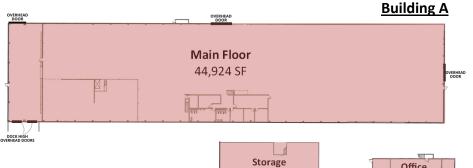

## Industrial Warehouse Space Available!

- Rare large warehouse in unincorporated
  Boulder County offering many possibilities
- Clear span warehouse provides an easily customizable space for manufacturing, distribution, storage, or other light industrial uses
- Nestled against the Foothills on a scenic
  35-acre lot
- 18' to 21' clear ceiling heights
- Ample power
- Has a large fenced yard
- 3 grade-level doors & 2 dock-high doors
- Abundant on-site parking
- Formerly McGuckins Distribution Center

## 6901 N. Foothills Highway

| Square Footage | Price                                            |
|----------------|--------------------------------------------------|
| 54,036         | \$10.00/SF + \$2.60 (NNN)<br>= \$56,737.80/Month |