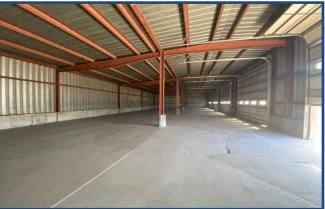

## 18,000 SF Building

## Warehouse and Yard Space Available!

- 18,000 SF of enclosed storage buildings for Lease
- Approximately 3.5 acres of fenced yard available for separate Lease
- Located at heavy traffic intersection of I-270 and Vasquez (over 160K vehicles per day)
- 15 grade level overhead doors
- Easy access to I-270
- Lockable entry gate
- Perfect for storage, shipping and distribution, construction yard
- Ready for immediate use