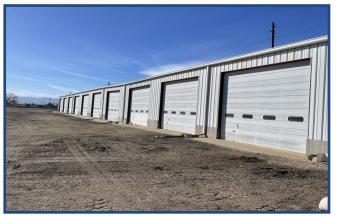

## Warehouse and Yard Space Available!

- 18,000 SF of enclosed storage buildings for Lease
- Approximately 3.5 acres of fenced yard available for separate Lease
- Located at heavy traffic intersection of I-270 and Vasquez (over 160K vehicles per day)
- 15 grade level overhead doors
- Easy access to I-270
- Lockable entry gate
- Perfect for storage, shipping and distribution, construction yard
- Ready for immediate use