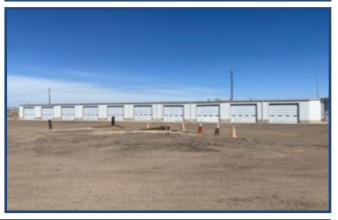

## Warehouse and Yard Space Available!

- 18,000 SF of enclosed storage buildings for Lease
- Approximately 3.5 acres of fenced yard available for separate Lease
- Located at heavy traffic intersection of I-270 and Vasquez (over 160K vehicles per day)
- 15 grade level overhead doors
- Easy access to I-270
- Lockable entry gate
- Perfect for storage, shipping and distribution, construction yard
- Ready for immediate use

FENCED YARD AVAILABLE FOR SEPARATE LEASE

Contact us for more information: leasing@teboproperties.com 303-447-8326 www.TEBOproperties.com