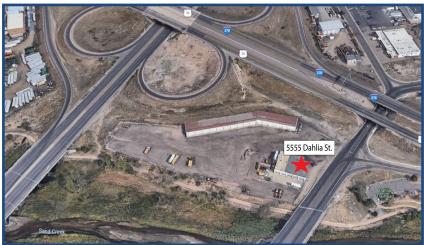

## 5555 Dahlia Commerce City, CO

## Warehouse and Yard Space Available!

- 18,000 SF of enclosed storage buildings for Lease
- Approximately 3.5 acres of fenced yard available for separate Lease
- Located at heavy traffic intersection of I-270 and Vasquez (over 160K vehicles per day)
- 15 grade level overhead doors
- Easy access to I-270
- Lockable entry gate
- Perfect for storage, shipping and distribution, construction yard
- Ready for immediate use