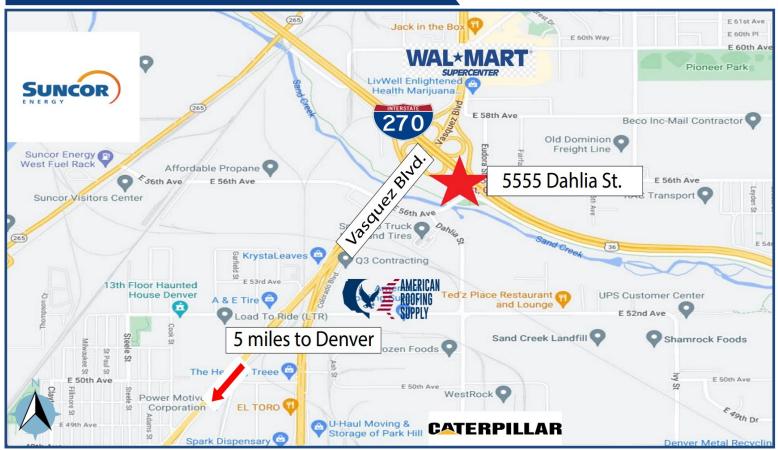

## 5555 Dahlia Commerce City, CO

## Warehouse and Yard Space Available!

- 18,000 SF of enclosed storage buildings for Lease
- Approximately 3.5 acres of fenced yard available for separate Lease
- Located at heavy traffic intersection of I-270 and Vasquez (over 160K vehicles per day)
- 15 grade level overhead doors
- Easy access to I-270
- Lockable entry gate
- Perfect for storage, shipping and distribution, construction yard
- Ready for immediate use