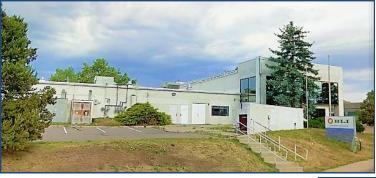

## 555 Aspen Ridge Dr. Units C & D Lafayette, CO

21,698-59,698 Square Feet

## Warehouse & Office Space Available!

- Super clean ceilings w/ new insulation and lights and sprinkler system throughout
- Over 250 parking spaces and easy access from HWY 287
- Unit D features an abundance of private offices
- Unit C features 12'-16' clear with 1 grade level drive-in door and 2 dock high doors with offices along the north side of the unit, contiguous with unit D
- Building has the flexibility to combine different suites, starting at 21K SF and up to 60K SF of contiguous space