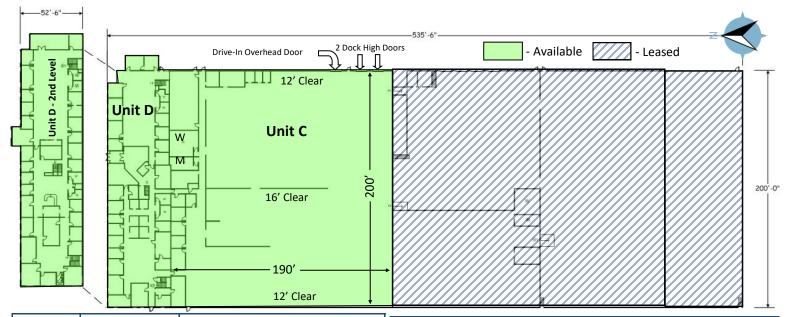

## 555 Aspen Ridge Dr. Units C & D Lafayette, CO

21,698-59,698 Square Feet

## Warehouse & Office Space Available!

- Super clean ceilings w/ new insulation and lights and sprinkler system throughout
- Over 250 parking spaces and easy access from HWY 287
- Unit D features an abundance of private offices
- Unit C features 12'-16' clear with 1 grade level drive-in door and 2 dock high doors with offices along the north side of the unit, contiguous with unit D
- Building has the flexibility to combine different suites, starting at 21K SF and up to 60K SF of contiguous space

## 555 Aspen Ridge Dr., Lafayette, CO

|  | Unit  | Square<br>Footage | Price                                           |
|--|-------|-------------------|-------------------------------------------------|
|  | С     | 38,000            | \$8.50/SF + \$3.12 (NNN)<br>= \$36,796.67/Month |
|  | D     | 21,698            | \$7.00/SF + \$3.12 (NNN)<br>= \$18,298.65/Month |
|  | C & D | 59,698            | CALL FOR RATE!!                                 |