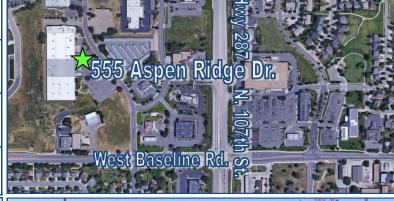

## 555 Aspen Ridge Dr. Units C & D Lafayette, CO

21,698-59,698 Square Feet

## Warehouse & Office Space Available!

- Super clean ceilings w/ new insulation and lights and sprinkler system throughout
- Over 250 parking spaces and easy access from HWY 287
- Unit D features an abundance of private offices
- Unit C features 12'-16' clear with 1 grade level drive-in door and 2 dock high doors with offices along the north side of the unit, contiguous with unit D
- Building has the flexibility to combine different suites, starting at 21K SF and up to 60K SF of contiguous space