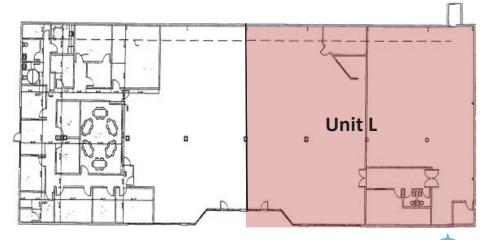

## 5290 Arapahoe Ave Units L Boulder, CO

7,000 Square Feet

## 5290 Arapahoe Ave Unit L

| Unit | <b>Square Footage</b> | Price                                         |
|------|-----------------------|-----------------------------------------------|
| L    | 7,000                 | \$12.00/SF + \$6.44 (NNN)<br>= \$10,756.67/MO |