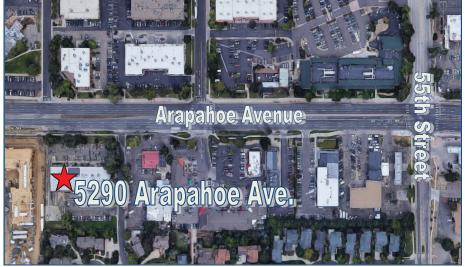

## 5290 Arapahoe Ave Units L Boulder, CO

7,000 Square Feet

## Office or Retail Space Available!

- Recently finished space located within Greenwood Plaza
- Easy access and excellent visibility from Arapahoe Avenue
- High traffic count of up to 28,400 VPD
- Open floorplan
- Restroom in-suite
- Monument signage available on Arapahoe Avenue
- Great store frontage
- Rear loading area
- Abundant well-lit parking in front and rear
- Located near the hospital and major business parks in East Boulder