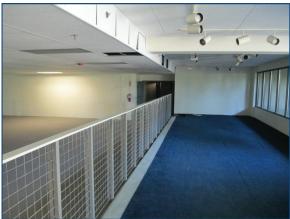

## Office or Retail Space Available!

- Recently finished space located within Greenwood Plaza
- Easy access and excellent visibility from Arapahoe Avenue
- High traffic count of up to 28,400 VPD
- Open floorplan
- Restroom in-suite
- Monument signage available on Arapahoe Avenue
- Great store frontage
- Rear loading area
- Abundant well-lit parking in front and rear
- Located near the hospital and major business parks in East Boulder