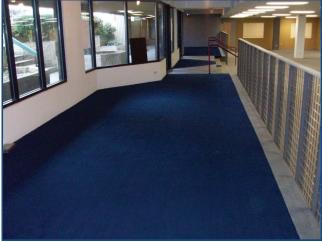

## 5290 Arapahoe Ave Units L Boulder, CO

7,000 Square Feet

## Office or Retail Space Available!

- Recently finished space located within Greenwood Plaza
- Easy access and excellent visibility from Arapahoe Avenue
- High traffic count of up to 28,400 VPD
- Open floorplan
- Restroom in-suite
- Monument signage available on Arapahoe Avenue
- Great store frontage
- Rear loading area
- Abundant well-lit parking in front and rear
- Located near the hospital and major business parks in East Boulder