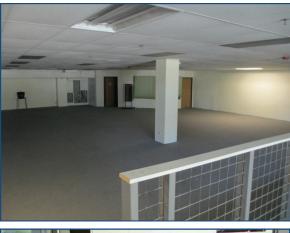

## Office or Retail Space Available!

- Recently finished space located within Greenwood Plaza
- Easy access and excellent visibility from Arapahoe Avenue
- High traffic count of up to 28,400 VPD
- Open floorplan
- Restroom in-suite
- Monument signage available on Arapahoe Avenue
- Great store frontage
- Rear loading area
- Abundant well-lit parking in front and rear
- Located near the hospital and major business parks in East Boulder