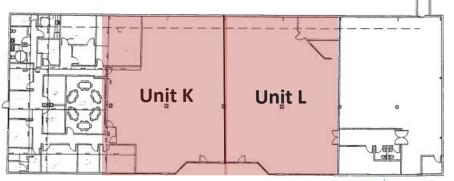

## 5290 Arapahoe Ave. Units K+L Boulder, CO

11,000 Square Feet

## 5290 Arapahoe Ave., Units K+L

| Unit | Square Footage | Price                                        |
|------|----------------|----------------------------------------------|
| K+L  | 11,000         | \$9.75/SF + \$6.44 (NNN)<br>= \$14,840.83/MO |