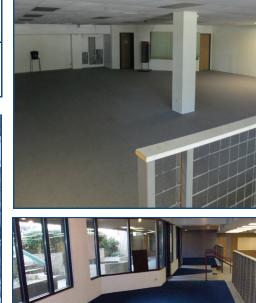

## 5290 Arapahoe Ave. Units K+L Boulder, CO

11,000 Square Feet

## Office or Retail Space Available!

- Recently finished space located within Greenwood Plaza
- Easy access and excellent visibility from Arapahoe Avenue
- High traffic count of up to 28,400 VPD
- Open floorplan
- Restroom in-suite
- Full kitchen
- Monument signage available on Arapahoe Avenue
- Great store frontage
- Abundant well-lit parking in front and rear
- Located near the hospital and major business parks in East Boulder