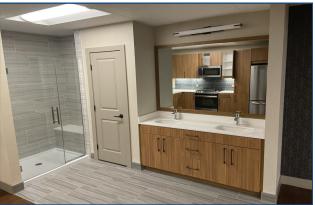

## Office or Retail Space Available!

- Recently finished space located within Greenwood Plaza
- Easy access and excellent visibility from Arapahoe Avenue
- High traffic count of up to 28,400 VPD
- Open floorplan
- Restroom in-suite
- Full kitchen
- Monument signage available on Arapahoe Avenue
- Great store frontage
- Abundant well-lit parking in front and rear
- Located near the hospital and major business parks in East Boulder