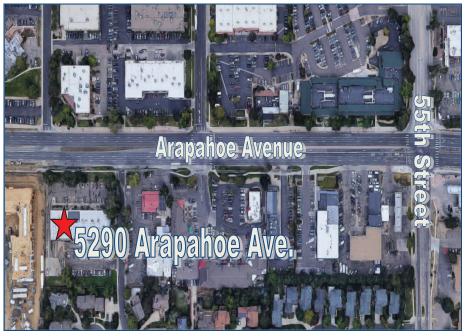

## 5290 Arapahoe Ave. Units K+L Boulder, CO

11,000 Square Feet

## Office or Retail Space Available!

- Recently finished space located within Greenwood Plaza
- Easy access and excellent visibility from Arapahoe Avenue
- High traffic count of up to 28,400 VPD
- Open floorplan
- Restroom in-suite
- Full kitchen
- Monument signage available on Arapahoe Avenue
- Great store frontage
- Abundant well-lit parking in front and rear
- Located near the hospital and major business parks in East Boulder