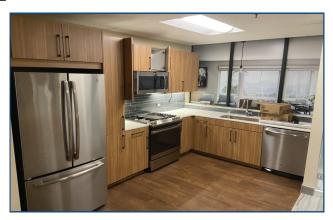

## Office or Retail Space Available!

- Recently finished space located within Greenwood Plaza
- Easy access and excellent visibility from Arapahoe Avenue
- High traffic count of up to 28,400 VPD
- Open floorplan
- Restroom in-suite
- Full kitchen
- Monument signage available on Arapahoe Avenue
- Great store frontage
- Abundant well-lit parking in front and rear
- Located near the hospital and major business parks in East Boulder