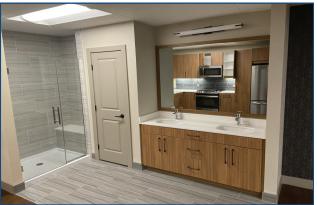

## Office or Retail Space Available!

- Recently finished space located within Greenwood Plaza
- Easy access and excellent visibility from Arapahoe Avenue
- High traffic count of up to 28,400 VPD
- Open floorplan
- Restroom in-suite
- Full kitchen
- Monument signage available on Arapahoe Avenue
- Great store frontage
- Abundant well-lit parking in front and rear
- Located near the hospital and major business parks in East Boulder