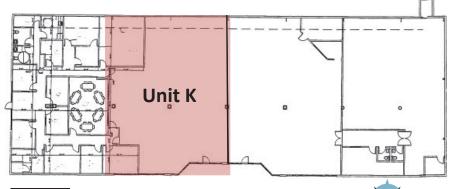

## 5290 Arapahoe Ave. Units K Boulder, CO

4,000 Square Feet

## 5290 Arapahoe Ave., Units K

| Unit | Square Footage | Price                                        |
|------|----------------|----------------------------------------------|
| К    | 4,000          | \$15.00/SF + \$6.44 (NNN)<br>= \$7.146.67/MO |