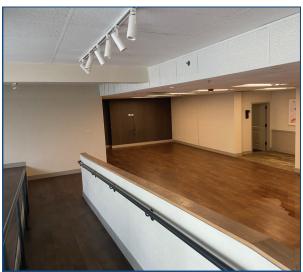

## Office or Retail Space Available!

- Recently finished space located within Greenwood Plaza
- Easy access and excellent visibility from Arapahoe Avenue
- High traffic count of up to 28,400 VPD
- Open floorplan
- Restroom in-suite
- Full kitchen
- Monument signage available on Arapahoe Avenue
- Great store frontage
- Abundant well-lit parking in front and rear
- Located near the hospital and major business parks in East Boulder