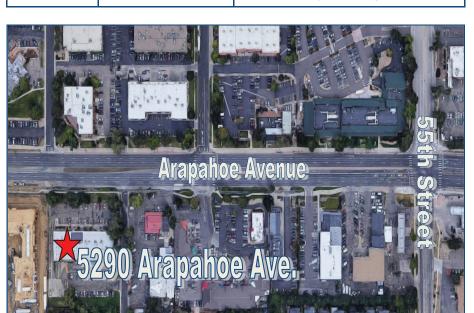

## 5290 Arapahoe Ave. Units K Boulder, CO

4,000 Square Feet

## Office or Retail Space Available!

- Recently finished space located within Greenwood Plaza
- Easy access and excellent visibility from Arapahoe Avenue
- High traffic count of up to 28,400 VPD
- Open floorplan
- Restroom in-suite
- Full kitchen
- Monument signage available on Arapahoe Avenue
- Great store frontage
- Abundant well-lit parking in front and rear
- Located near the hospital and major business parks in East Boulder