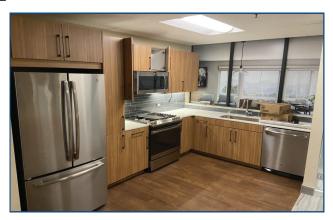

## Office or Retail Space Available!

- Recently finished space located within Greenwood Plaza
- Easy access and excellent visibility from Arapahoe Avenue
- High traffic count of up to 28,400 VPD
- Open floorplan
- Restroom in-suite
- Full kitchen
- Monument signage available on Arapahoe Avenue
- Great store frontage
- Abundant well-lit parking in front and rear
- Located near the hospital and major business parks in East Boulder