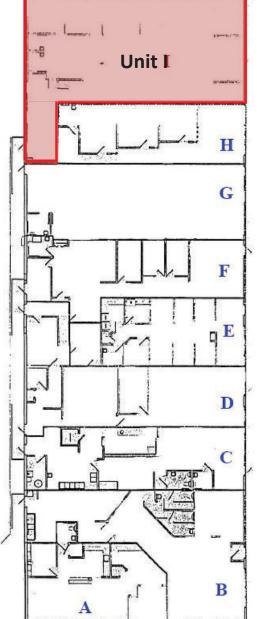

## 5290 Arapahoe Ave. Unit I Boulder, CO

2,671 Square Feet

## 5290 Arapahoe Ave., Unit I

| Unit | Square Footage | Price                                        |
|------|----------------|----------------------------------------------|
| I    | 2,671          | \$22.50/SF + \$6.44 (NNN)<br>= \$6,441.56/MO |