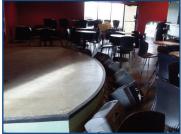

## Retail Space Available!

- Located within Greenwood Plaza
- Previously a café and small music venue
- Turnkey café-style kitchen
- Front patio with tables and chairs
- · Secure building with alarm system
- Easy access and excellent visibility from Arapahoe Avenue
- High traffic count of up to 28,400 VPD
- Open floorplan
- Two restrooms in-suite
- Monument signage available on Arapahoe Avenue
- Great store frontage
- Rear loading area
- Stage
- FF&E
- Abundant well-lit parking in front and rear