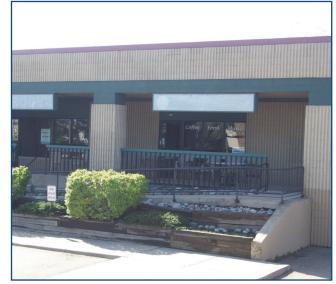

## 5290 Arapahoe Ave. Unit I Boulder, CO

2,671 Square Feet

## Retail Space Available!

- Located within Greenwood Plaza
- Previously a café and small music venue
- Turnkey café-style kitchen
- Front patio with tables and chairs
- · Secure building with alarm system
- Easy access and excellent visibility from Arapahoe Avenue
- High traffic count of up to 28,400 VPD
- Open floorplan
- Two restrooms in-suite
- Monument signage available on Arapahoe Avenue
- Great store frontage
- Rear loading area
- Stage
- FF&E
- Abundant well-lit parking in front and rear