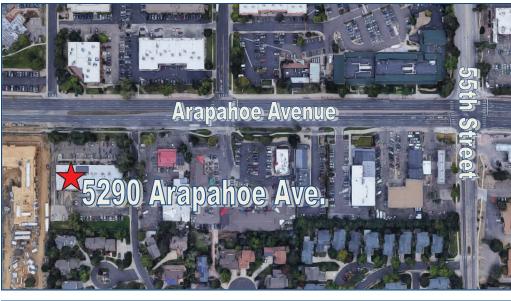

## 5290 Arapahoe Ave. Unit I Boulder, CO

2,671 Square Feet

## Retail Space Available!

- Located within Greenwood Plaza
- Previously a café and small music venue
- Turnkey café-style kitchen
- Front patio with tables and chairs
- · Secure building with alarm system
- Easy access and excellent visibility from Arapahoe Avenue
- High traffic count of up to 28,400 VPD
- Open floorplan
- Two restrooms in-suite
- Monument signage available on Arapahoe Avenue
- Great store frontage
- Rear loading area
- Stage
- FF&E
- Abundant well-lit parking in front and rear