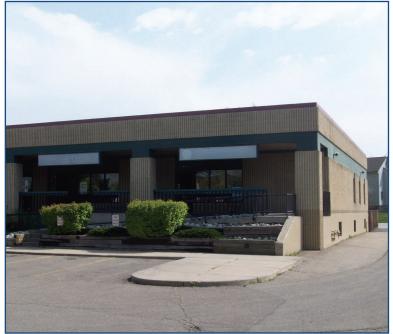

## 5290 Arapahoe Ave. Unit I Boulder, CO

2,671 Square Feet

## Retail Space Available!

- Located within Greenwood Plaza
- Previously a café and small music venue
- Turnkey café-style kitchen
- Front patio with tables and chairs
- · Secure building with alarm system
- Easy access and excellent visibility from Arapahoe Avenue
- High traffic count of up to 28,400 VPD
- Open floorplan
- Two restrooms in-suite
- Monument signage available on Arapahoe Avenue
- Great store frontage
- Rear loading area
- Stage
- FF&E
- Abundant well-lit parking in front and rear