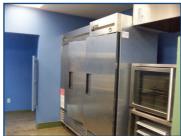

## Retail Space Available!

- Located within Greenwood Plaza
- Previously a café and small music venue
- Turnkey café-style kitchen
- Front patio with tables and chairs
- · Secure building with alarm system
- Easy access and excellent visibility from Arapahoe Avenue
- High traffic count of up to 28,400 VPD
- Open floorplan
- Two restrooms in-suite
- Monument signage available on Arapahoe Avenue
- Great store frontage
- Rear loading area
- Stage
- FF&E
- Abundant well-lit parking in front and rear