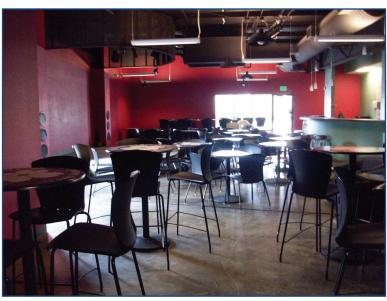

## Retail Space Available!

- Located within Greenwood Plaza
- Previously a café and small music venue
- Turnkey café-style kitchen
- Front patio with tables and chairs
- · Secure building with alarm system
- Easy access and excellent visibility from Arapahoe Avenue
- High traffic count of up to 28,400 VPD
- Open floorplan
- Two restrooms in-suite
- Monument signage available on Arapahoe Avenue
- Great store frontage
- Rear loading area
- Stage
- FF&E
- Abundant well-lit parking in front and rear