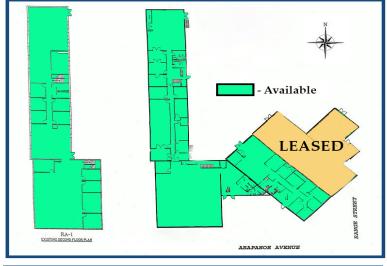

## 5151 Arapahoe Ave. Boulder, CO

18,887 Square Feet

## Office Space Available

- <u>Customizable layouts:</u> Flexible floor plan allows you to customize the space to suit your specific needs
- Prime Location: Situated in the heart of Boulder, Colorado, this office space offers a strategic location that enhances business opportunities. Benefit from easy access to major highways, public transportation, dining options, and recreational activities
- Easy access to Foothills Pkwy/ Arapahoe Ave
- · Monument and building signage
- Exposed brick throughout the office
- Multiple conference rooms
- Large parking lot
- Formerly Ball Aerospace

## 5151 Arapahoe Ave., Boulder, CO

|  | Unit | Square<br>Footage | Price                                            |
|--|------|-------------------|--------------------------------------------------|
|  | 5151 | 18,887            | \$14.75/SF + \$8.09 (NNN)<br>= \$35,948.26/Month |