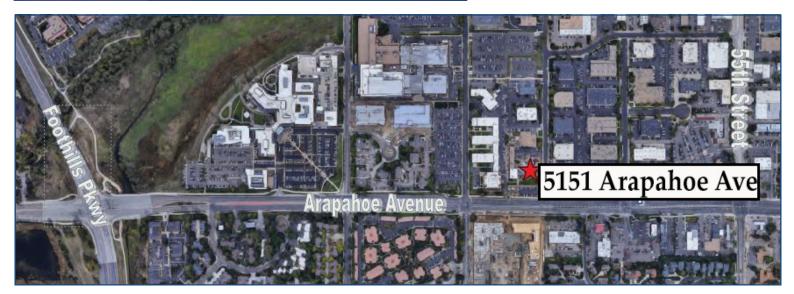

## Office Space Available

- <u>Customizable layouts:</u> Flexible floor plan allows you to customize the space to suit your specific needs
- Prime Location: Situated in the heart of Boulder, Colorado, this office space offers a strategic location that enhances business opportunities. Benefit from easy access to major highways, public transportation, dining options, and recreational activities
- Easy access to Foothills Pkwy/ Arapahoe Ave
- · Monument and building signage
- Exposed brick throughout the office
- Multiple conference rooms
- Large parking lot
- Formerly Ball Aerospace