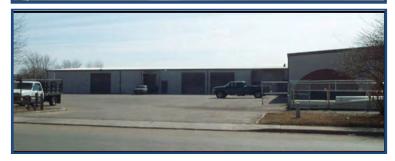

### 505 Weaver Park Road, Unit -Longmont, CO

### 505 Weaver Park Road, Longmont, CO

|  | Unit | Square<br>Footage | Price                     |
|--|------|-------------------|---------------------------|
|  | E    | 10,800 SF         | \$15.00/SF + \$5.05 (NNN) |