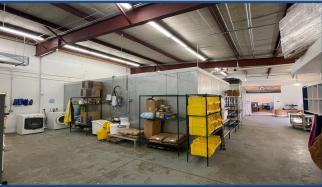

# 7 h Space Available!

- Former cheese making facility with FF&E in place
- Multiple walk in coolers and freezers, various sizes
- Overhead garage doors for shipping/receiving
- High ceilings
- Easy access to Hwy 119 and I-25
- 3-phase power and food production infrastructure already in place
- 3 compartment sinks and floor drains