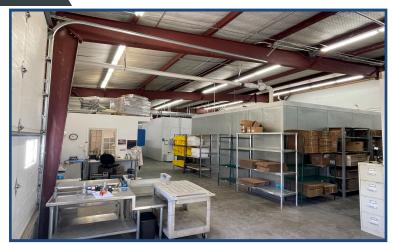

# 7 h Space Available!

- Former cheese making facility with FF&E in place
- Multiple walk in coolers and freezers, various sizes
- Overhead garage doors for shipping/receiving
- High ceilings
- Easy access to Hwy 119 and I-25
- 3-phase power and food production infrastructure already in place
- 3 compartment sinks and floor drains