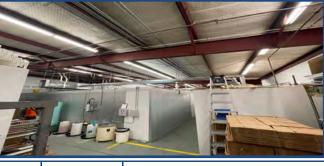

# 7 h Space Available!

- Former cheese making facility with FF&E in place
- Multiple walk in coolers and freezers, various sizes
- Overhead garage doors for shipping/receiving
- High ceilings
- Easy access to Hwy 119 and I-25
- 3-phase power and food production infrastructure already in place
- 3 compartment sinks and floor drains