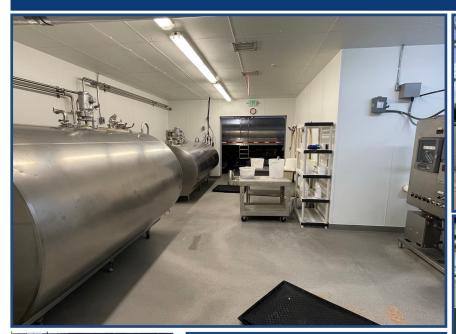

# 7 h Space Available!

- Former cheese making facility with FF&E in place
- Multiple walk in coolers and freezers, various sizes
- Overhead garage doors for shipping/receiving
- High ceilings
- Easy access to Hwy 119 and I-25
- 3-phase power and food production infrastructure already in place
- 3 compartment sinks and floor drains