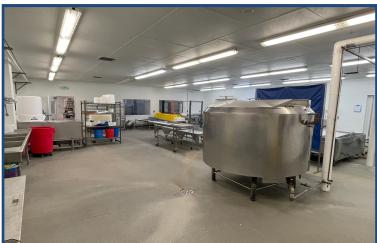

# 7 h Space Available!

- Former cheese making facility with FF&E in place
- Multiple walk in coolers and freezers, various sizes
- Overhead garage doors for shipping/receiving
- High ceilings
- Easy access to Hwy 119 and I-25
- 3-phase power and food production infrastructure already in place
- 3 compartment sinks and floor drains