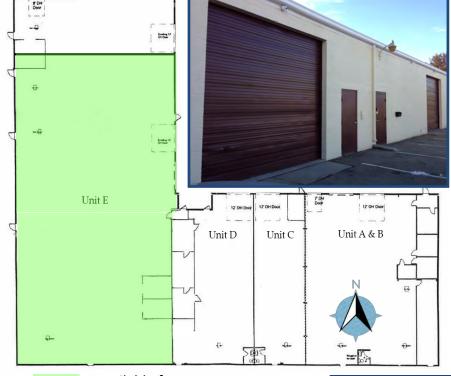

### 505 Weaver Park Road, Longmont, CO

|  | Unit | Square<br>Footage | Price                     |
|--|------|-------------------|---------------------------|
|  | E    | 10,800 SF         | \$15.00/SF + \$5.05 (NNN) |