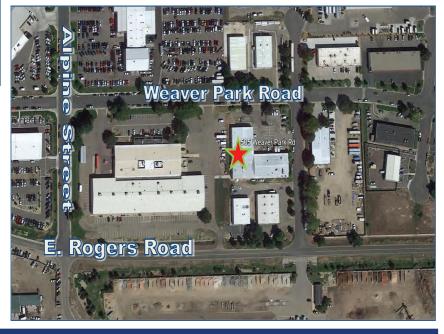

## 505 Weaver Park Rd Units A, B, or C Longmont, Colorado

1,875 - 6,750 Square Feet

## Warehouse/Food Manufacturing Space Available!

- FF&E available for turnkey food manufacturing space, including hoods, refrigerators, freezers, blast cooler, etc.
- Formerly Burrito Kitchens
- Prime location near HWY 119
- 1 mile to downtown Longmont
- Large bay doors
- 3-phase power
- 14 foot ceilings
- 12 foot overhead doors
- Large parking lot