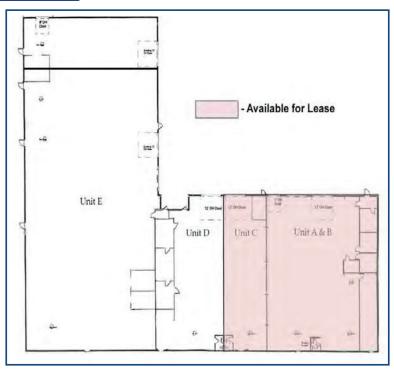

## 505 Weaver Park Rd Units A, B, or C Longmont, Colorado

1,875 - 6,750 Square Feet

## 505 Weaver Park Rd, Longmont, CO

| Unit  | Square<br>Footage | Price                                         |
|-------|-------------------|-----------------------------------------------|
| A & B | 4,875 SF          | \$15.00/SF + \$4.01 (NNN)<br>= \$7,722.81/MO  |
| С     | 1,875 SF          | \$17.50/SF + \$4.01 (NNN)<br>= \$3,360.94/MO  |
| All   | 6,750 SF          | \$15.00/SF + \$4.01 (NNN)<br>= \$10,693.13/MO |