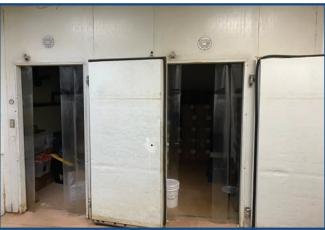

## Warehouse/Food Manufacturing Space Available!

- FF&E available for turnkey food manufacturing space, including hoods, refrigerators, freezers, blast cooler, etc.
- Formerly Burrito Kitchens
- Prime location near HWY 119
- 1 mile to downtown Longmont
- Large bay doors
- 3-phase power
- 14 foot ceilings
- 12 foot overhead doors
- Large parking lot