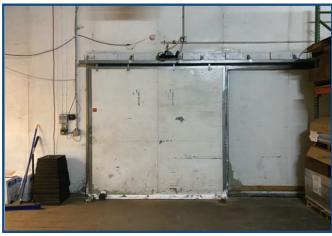

## Warehouse/Food Manufacturing Space Available!

- FF&E available for turnkey food manufacturing space, including hoods, refrigerators, freezers, blast cooler, etc.
- Formerly Burrito Kitchens
- Prime location near HWY 119
- 1 mile to downtown Longmont
- Large bay doors
- 3-phase power
- 14 foot ceilings
- 12 foot overhead doors
- Large parking lot