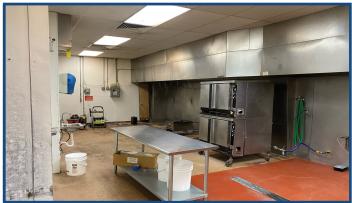

## Warehouse/Food Manufacturing Space Available!

- FF&E available for turnkey food manufacturing space, including hoods, refrigerators, freezers, blast cooler, etc.
- Formerly Burrito Kitchens
- Prime location near HWY 119
- 1 mile to downtown Longmont
- Large bay doors
- 3-phase power
- 14 foot ceilings
- 12 foot overhead doors
- Large parking lot