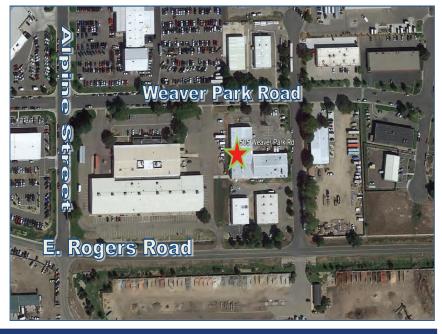

## 505 Weaver Park Rd Units A, B, or C Longmont, Colorado

1,875 - 6,750 Square Feet

## Warehouse/Food Manufacturing Space Available!

- FF&E available for turnkey food manufacturing space, including hoods, refrigerators, freezers, blast cooler, etc.
- Formerly Burrito Kitchens
- Prime location near HWY 119
- 1 mile to downtown Longmont
- Large bay doors
- 3-phase power
- 14 foot ceilings
- 12 foot overhead doors
- Large parking lot