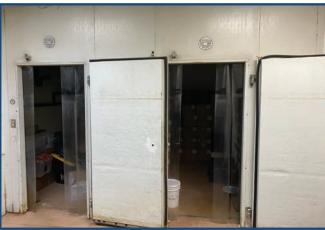

## Warehouse/Food Manufacturing Space Available!

- FF&E available for turnkey food manufacturing space, including hoods, refrigerators, freezers, blast cooler, etc.
- Formerly Burrito Kitchens
- Prime location near HWY 119
- 1 mile to downtown Longmont
- Large bay doors
- 3-phase power
- 14 foot ceilings
- 12 foot overhead doors
- Large parking lot