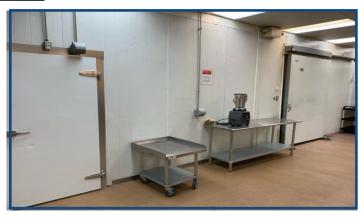

## Warehouse/Food Manufacturing Space Available!

- FF&E available for turnkey food manufacturing space, including hoods, refrigerators, freezers, blast cooler, etc.
- Formerly Burrito Kitchens
- Prime location near HWY 119
- 1 mile to downtown Longmont
- Large bay doors
- 3-phase power
- 14 foot ceilings
- 12 foot overhead doors
- Large parking lot