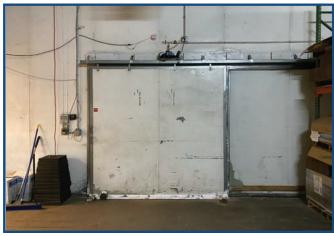

## Warehouse/Food Manufacturing Space Available!

- FF&E available for turnkey food manufacturing space, including hoods, refrigerators, freezers, blast cooler, etc.
- Formerly Burrito Kitchens
- Prime location near HWY 119
- 1 mile to downtown Longmont
- Large bay doors
- 3-phase power
- 14 foot ceilings
- 12 foot overhead doors
- Large parking lot