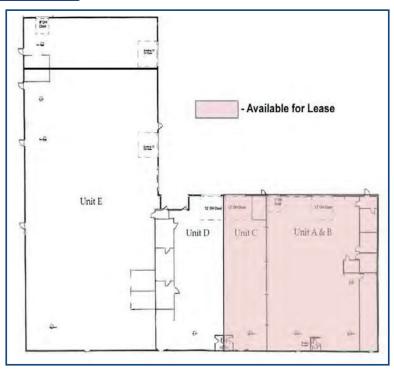

## 505 Weaver Park Rd Units A, B, or C Longmont, Colorado

1,875 - 6,750 Square Feet

## 505 Weaver Park Rd, Longmont, CO

| Unit  | Square<br>Footage | Price                                         |
|-------|-------------------|-----------------------------------------------|
| A & B | 4,875 SF          | \$15.00/SF + \$5.05 (NNN)<br>= \$8,145.31/MO  |
| С     | 1,875 SF          | \$17.50/SF + \$5.05 (NNN)<br>= \$3,523.44/MO  |
| All   | 6,750 SF          | \$15.00/SF + \$5.05 (NNN)<br>= \$11,278.13/MO |