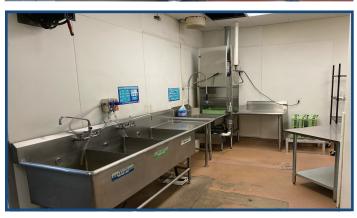

## Warehouse/Food Manufacturing Space Available!

- FF&E available for turnkey food manufacturing space, including hoods, refrigerators, freezers, blast cooler, etc.
- Formerly Burrito Kitchens
- Prime location near HWY 119
- 1 mile to downtown Longmont
- Large bay doors
- 3-phase power
- 14 foot ceilings
- 12 foot overhead doors
- Large parking lot