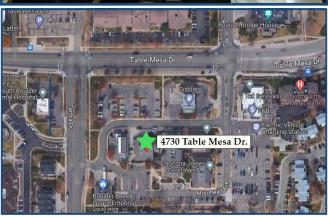

## 4730 Table Mesa Dr.

H-200, H-300, I-200C, J-200 Boulder, CO 300 - 1,800 Square Feet

## 4730 Table Mesa Drive, Boulder

| Unit   | Square Feet | Price                                        |
|--------|-------------|----------------------------------------------|
| H-200  | 460         | \$17.50/SF + \$9.23 (NNN) =<br>\$1,024.65/MO |
| H-300  | 780         | \$17.50/SF + \$9.23 (NNN) =<br>\$1,737.45/MO |
| I-200C | 300         | \$17.50/SF + \$9.23 (NNN) =<br>\$668.25/MO   |
| J-200  | 2,100       | \$14.50/SF + \$9.23 (NNN) =<br>\$4,152.75/MO |