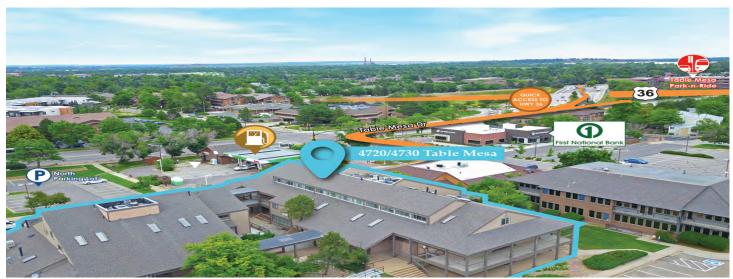

## 4730 Table Mesa Dr.

H-200, H-300, I-200C, J-200 Boulder, CO 300 - 1,800 Square Feet

## Office Spaces For Lease!

- Some with private offices, conference room, and reception area
- Ideal spaces for start ups, tech groups, or general office users
- Private restrooms in some suites
- Restaurants and retail shops close by
- Property offers quick access to US HWY 36 & Table Mesa Park-n-Ride
- Great for employees commuting from Denver or south of Boulder County
- Beautiful views of the Flatirons