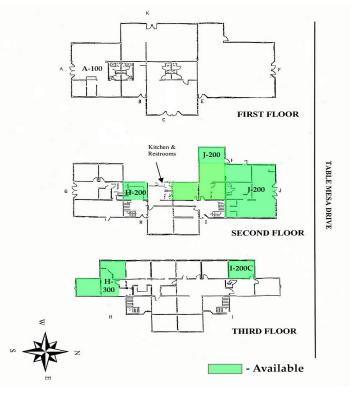

## 4730 Table Mesa Dr.

H-200, H-300, I-200C, J-200 Boulder, CO 300 - 1,800 Square Feet

## 4730 Table Mesa Drive, Boulder

| Unit   | Square Feet | Price                                        |
|--------|-------------|----------------------------------------------|
| H-200  | 460         | \$17.50/SF + \$9.23 (NNN) =<br>\$1,024.65/MO |
| H-300  | 780         | \$17.50/SF + \$9.23 (NNN) =<br>\$1,737.45/MO |
| I-200C | 300         | \$17.50/SF + \$9.23 (NNN) =<br>\$668.25/MO   |
| J-200  | 2,100       | \$14.50/SF + \$9.23 (NNN) =<br>\$4,152.75/MO |