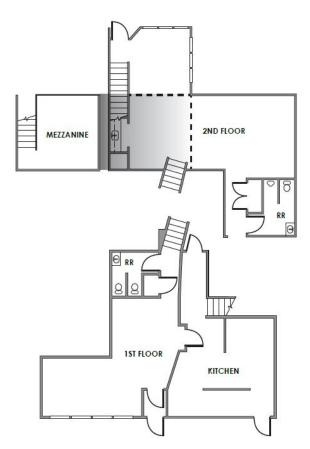

## Turnkey Restaurant Space For Lease!

- Equipment and furniture available
- Space includes a hood
- Large kitchen
- Large open seating rooms
- Mezzanine offers additional seating
- Two patio spaces for customers to enjoy the Colorado weather
- Great parking with large lots to the north and south of the building
- Property offers quick access to US HWY 36
   & Table Mesa Park-n-Ride
- Great for employees commuting from Denver or south of Boulder County
- Beautiful views of the Flatirons