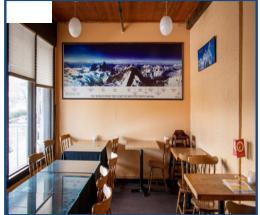

## Turnkey Restaurant Space For Lease!

- Equipment and furniture available
- Space includes a hood
- Large kitchen
- Large open seating rooms
- Mezzanine offers additional seating
- Two patio spaces for customers to enjoy the Colorado weather
- Great parking with large lots to the north and south of the building
- Property offers quick access to US HWY 36
   & Table Mesa Park-n-Ride
- Great for employees commuting from Denver or south of Boulder County
- Beautiful views of the Flatirons