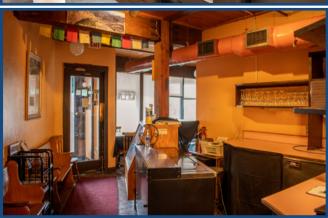

## Turnkey Restaurant Space For Lease!

- Equipment and furniture available
- Space includes a hood
- Large kitchen
- Large open seating rooms
- Mezzanine offers additional seating
- Two patio spaces for customers to enjoy the Colorado weather
- Great parking with large lots to the north and south of the building
- Property offers quick access to US HWY 36
   & Table Mesa Park-n-Ride
- Great for employees commuting from Denver or south of Boulder County
- Beautiful views of the Flatirons