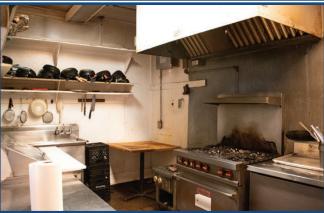

## Turnkey Restaurant Space For Lease!

- Equipment and furniture available
- Space includes a hood
- Large kitchen
- Large open seating rooms
- Mezzanine offers additional seating
- Two patio spaces for customers to enjoy the Colorado weather
- Great parking with large lots to the north and south of the building
- Property offers quick access to US HWY 36
   & Table Mesa Park-n-Ride
- Great for employees commuting from Denver or south of Boulder County
- Beautiful views of the Flatirons