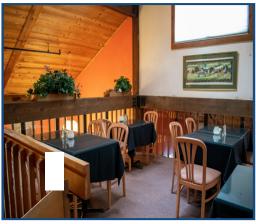

## Turnkey Restaurant Space For Lease!

- Equipment and furniture available
- Space includes a hood
- Large kitchen
- Large open seating rooms
- Mezzanine offers additional seating
- Two patio spaces for customers to enjoy the Colorado weather
- Great parking with large lots to the north and south of the building
- Property offers quick access to US HWY 36
   & Table Mesa Park-n-Ride
- Great for employees commuting from Denver or south of Boulder County
- Beautiful views of the Flatirons