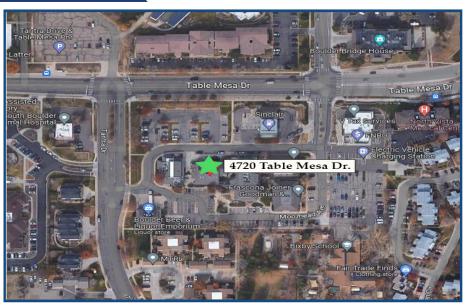

## 4720 Table Mesa Dr. Unit C-100 Boulder, CO

## Turnkey Restaurant Space For Lease!

- Equipment and furniture available
- Space includes a hood
- Large kitchen
- Large open seating rooms
- Mezzanine offers additional seating
- Two patio spaces for customers to enjoy the Colorado weather
- Great parking with large lots to the north and south of the building
- Property offers quick access to US HWY 36
   & Table Mesa Park-n-Ride
- Great for employees commuting from Denver or south of Boulder County
- Beautiful views of the Flatirons