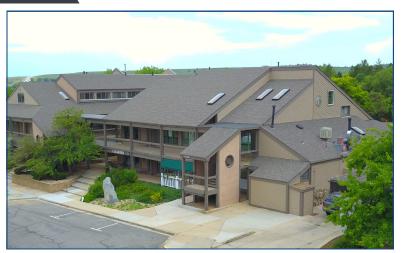

## 4720 Table Mesa Dr.

B-100, E-200, F-100 Boulder, CO 833 - 1,331 Square Feet

## Office Space Available!

- <u>Creative Offices</u> fun space ideal for startups, tech groups, or general office users
- Private restrooms
- Great parking with large lots to the north and south of the building
- Restaurants and retail shops close by
- Property offers quick access to US HWY 36 & Table Mesa Park-n-Ride
- Great for employees commuting from Denver or south of Boulder County
- Beautiful views of the Flatirons