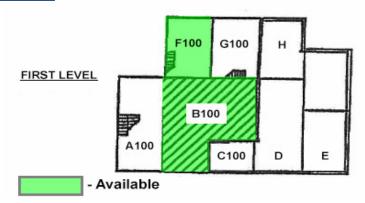

## 4720 Table Mesa Dr.

B-100, E-200, F-100 Boulder, CO 833 - 1,331 Square Feet

## 4720 Table Mesa Dr, Boulder, CO

\*E-200 is on Second Level

| Unit   | Square<br>Feet | Price                                        |
|--------|----------------|----------------------------------------------|
| B-100  | 875            | \$16.50/SF + \$9.48 (NNN)<br>= \$1,894.38/MO |
| E-200* | 833            | \$16.50/SF + \$9.48 (NNN)<br>= \$1,803.45/MO |
| F-100  | 1,331          | \$14.50/SF + \$9.48 (NNN)<br>= \$2,659.78/MO |