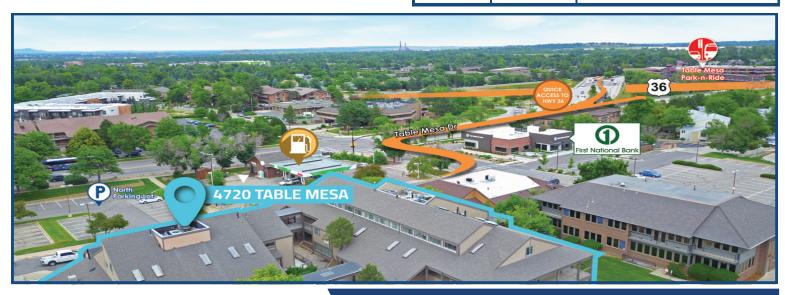

## 4720 Table Mesa Dr.

B-100, E-200, F-100 Boulder, CO 833 - 1,331 Square Feet

## Office Space Available!

- <u>Creative Offices</u> fun space ideal for startups, tech groups, or general office users
- Private restrooms
- Great parking with large lots to the north and south of the building
- Restaurants and retail shops close by
- Property offers quick access to US HWY 36 & Table Mesa Park-n-Ride
- Great for employees commuting from Denver or south of Boulder County
- Beautiful views of the Flatirons