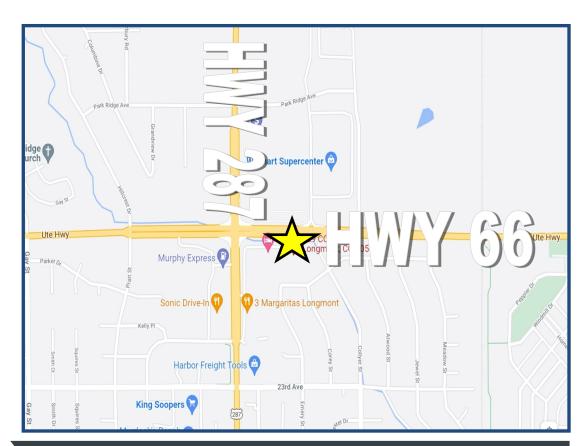

## Build-to-Suit or Ground Lease Available!

- 409 Hwy 66 is 29,531 SF (.68 acres)
- 417 Hwy 66 is 27,999 SF (.64 acres)
- Combined 1.32 acres
- SWC of 287/66
- Across from Super Walmart and many national restaurants
- High traffic and great visibility
- Adjacent to Super 8
- 4 way signalized intersection
- Easy access to Main Street and Hwy 66