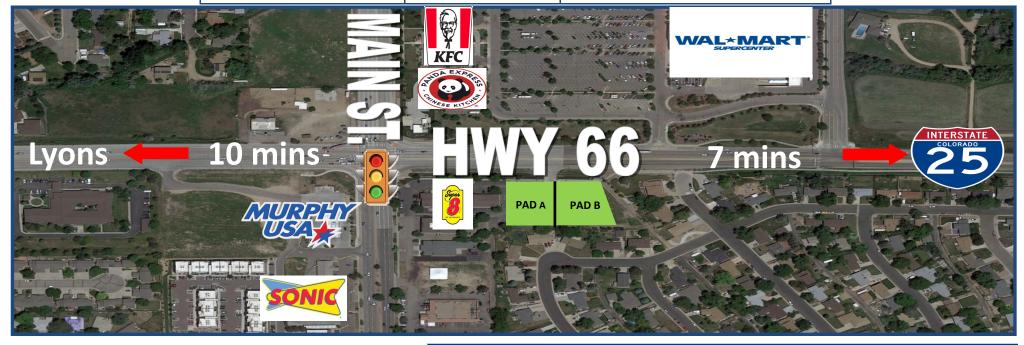

## Build-to-Suit or Ground Lease Available!

- 409 Hwy 66 is 29,531 SF (.68 acres)
- 417 Hwy 66 is 27,999 SF (.64 acres)
- Combined 1.32 acres
- SWC of 287/66
- Across from Super Walmart and many national restaurants
- High traffic and great visibility
- Adjacent to Super 8
- 4 way signalized intersection
- Easy access to Main Street and Hwy 66

## 409-417 Hwy 66—Longmont, Colorado

| Unit           | Square Footage | Price             |
|----------------|----------------|-------------------|
| PAD SITE A     | 27,999         | CALL NOW FOR RATE |
| PAD SITE B     | 29,531         | CALL NOW FOR RATE |
| BOTH PAD SITES | 57,530         | CALL NOW FOR RATE |