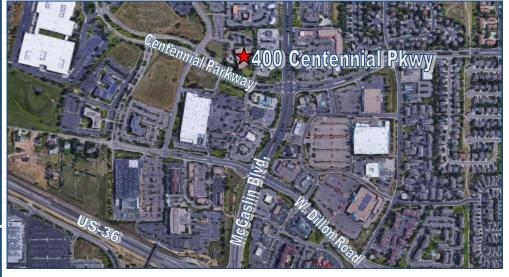

# 400 Centennial Pkwy Louisville, CO

### 400 Centennial Pkwy, Louisville, CO

| Unit                 | Square Footage | Price          |
|----------------------|----------------|----------------|
| Full Building<br>100 | 5,054—41,733   | CALL FOR RATE! |