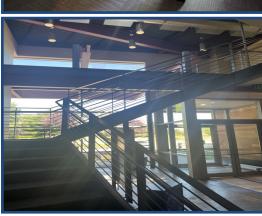

## Office Building Available!

- Multiple offices and open work space throughout
- Kitchenettes in-suites
- Large lobby and reception area
- Ample natural light
- Outdoor patio with picnic tables
- Building and monument signage available
- Close to numerous retail and restaurants
- High end finishes throughout
- Easy access to US-36 Denver and Boulder
- Former tenant was Uber
- Opportunity to lease the entire building