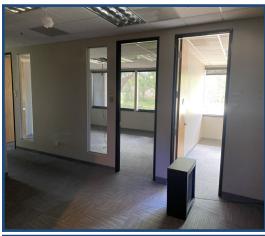

## Office Building Available!

- Multiple offices and open work space throughout
- Kitchenettes in-suites
- Large lobby and reception area
- Ample natural light
- Outdoor patio with picnic tables
- Building and monument signage available
- Close to numerous retail and restaurants
- High end finishes throughout
- Easy access to US-36 Denver and Boulder
- Former tenant was Uber
- Opportunity to lease the entire building