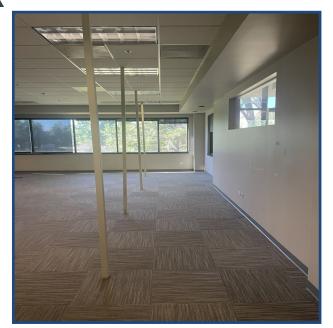

## Office Building Available!

- Multiple offices and open work space throughout
- Kitchenettes in-suites
- Large lobby and reception area
- Ample natural light
- Outdoor patio with picnic tables
- Building and monument signage available
- Close to numerous retail and restaurants
- High end finishes throughout
- Easy access to US-36 Denver and Boulder
- Former tenant was Uber
- Opportunity to lease the entire building