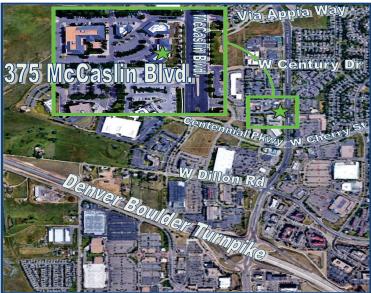

## 375 McCaslin Blvd. Louisville, CO

## Retail Space Available!

- Great Louisville location on McCaslin
- Surrounded by numerous amenities within walking distance
- Other tenants include Chipotle & Jersey Mike's
- Easy access from US-36
- High visibility and frontage on McCaslin Blvd.
- Building and monument signage available on McCaslin Blvd.
- Abundant customer and employee parking right in front