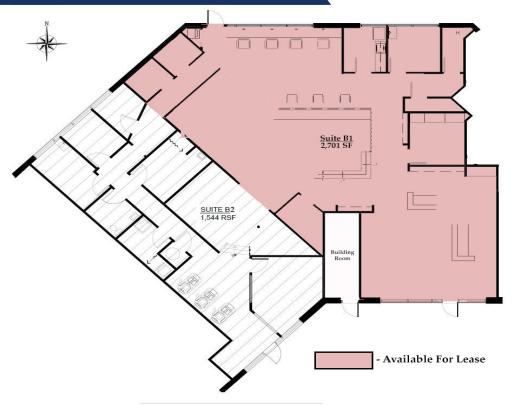

## 2,701 Square Feet

## 375 McCaslin Blvd., Louisville, CO

| Unit | Square Footage | Price                                         |
|------|----------------|-----------------------------------------------|
| B-1  | 2,701          | \$24.75/SF + \$12.29 (NNN)<br>= \$8,337.09/MO |