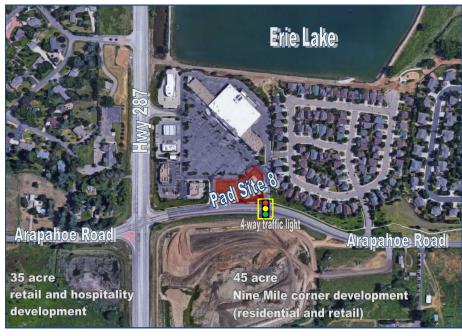

## Inline Retail, Ground Lease or Build-to-Suit Available!

- Great retail and restaurant opportunity in a fast-growing, high income area
- Located in the Arapahoe Ridge Marketplace at the NE corner of Hwy 287 & Arapahoe Road (Hwy 7)
- On highly visible Pad 8 in Safeway-anchored shopping center
- Can accommodate up to a 6,000 SF retail building, plus up to a 3,000 SF fast food restaurant with drive-thru
- Signalized intersection with 4-way stop light
- 48 parking spaces planned for pad
- Convenient access from 2 points along Arapahoe
   Road, and 1 point on US Hwy 287