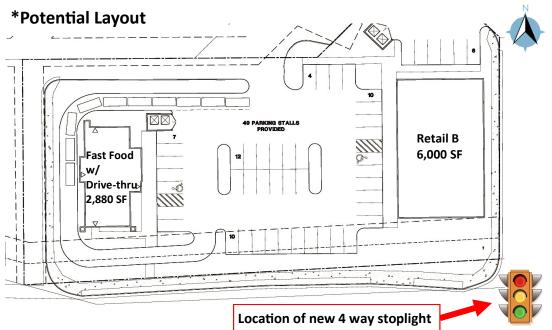

## Inline Retail, Ground Lease or Build-to-Suit Available!

- Great retail and restaurant opportunity in a fast-growing, high income area
- Located in the Arapahoe Ridge Marketplace at the NE corner of Hwy 287 & Arapahoe Road (Hwy 7)
- On highly visible Pad 8 in Safeway-anchored shopping center
- Can accommodate up to a 6,000 SF retail building, plus up to a 3,000 SF fast food restaurant with drive-thru
- Signalized intersection with 4-way stop light
- 48 parking spaces planned for pad
- Convenient access from 2 points along Arapahoe
   Road, and 1 point on US Hwy 287

## Arapahoe Ridge Marketplace - Erie, CO

| Unit       | Square Footage | Price              |
|------------|----------------|--------------------|
| Entire Pad | 54,627         | CALL NOW FOR RATE! |
| Retail     | 3,000 - 6,000  | CALL NOW FOR RATE! |
| Drive-Thru | 2,000 - 3,000  | CALL NOW FOR RATE! |