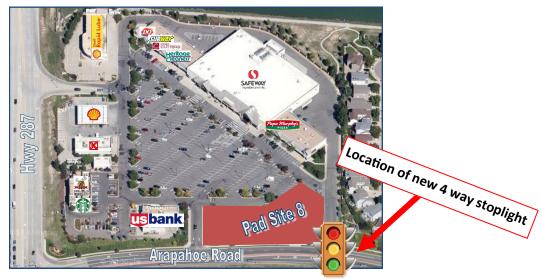

## Inline Retail, Ground Lease or Build-to-Suit Available!

- Great retail and restaurant opportunity in a fast-growing, high income area
- Located in the Arapahoe Ridge Marketplace at the NE corner of Hwy 287 & Arapahoe Road (Hwy 7)
- On highly visible Pad 8 in Safeway-anchored shopping center
- Can accommodate up to a 6,000 SF retail building, plus up to a 3,000 SF fast food restaurant with drive-thru
- Signalized intersection with 4-way stop light
- 48 parking spaces planned for pad
- Convenient access from 2 points along Arapahoe
   Road, and 1 point on US Hwy 287