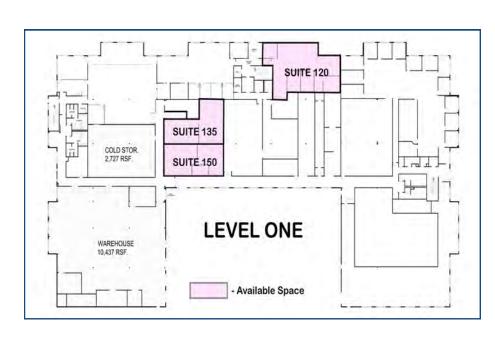

## 331 S. 104th Street, Louisville, CO

| Unit | SF     | Price                                         |
|------|--------|-----------------------------------------------|
| 120  | 2,618  | \$15.00sf + \$6.60 NNN<br>=\$4,712.40/Month   |
| 135  | 1,552  | \$2,250.00/Month<br>+ Utilities               |
| 150  | 1,629  | \$15.00sf + \$6.60 NNN<br>= \$2,932.20/Month  |
| 200  | 9,860  | \$15.00sf + \$6.60 NNN<br>= \$17,748.00/Month |
| 210  | 16,716 | \$15.00sf + \$6.60 NNN<br>= \$30,088.80/Month |
| 225  | 1,214  | \$15.00sf + \$6.60 NNN<br>= \$2,185.20/Month  |
| 245  | 1,150  | \$15.00sf + \$6.60 NNN<br>= \$2,070.00/Month  |
| 255  | 800    | \$15.00sf + \$6.60 NNN<br>= \$1,440.00/Month  |