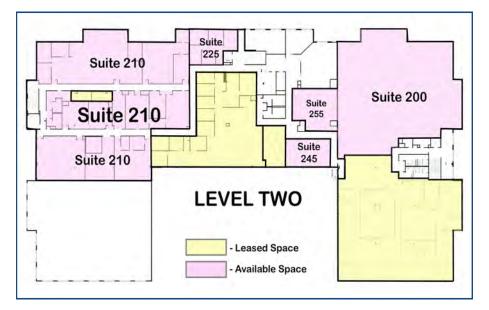

## 331 S. 104th Street, Louisville, CO

| Unit | SF     | Price                                         |
|------|--------|-----------------------------------------------|
| 120  | 2,618  | \$15.00sf + \$6.60 NNN<br>=\$4,712.40/Month   |
| 135  | 1,552  | \$2,250.00/Month<br>+ Utilities               |
| 150  | 1,629  | \$15.00sf + \$6.60 NNN<br>= \$2,932.20/Month  |
| 200  | 9,860  | \$15.00sf + \$6.60 NNN<br>= \$17,748.00/Month |
| 210  | 16,716 | \$15.00sf + \$6.60 NNN<br>= \$30,088.80/Month |
| 225  | 1,214  | \$15.00sf + \$6.60 NNN<br>= \$2,185.20/Month  |
| 245  | 1,150  | \$15.00sf + \$6.60 NNN<br>= \$2,070.00/Month  |
| 255  | 800    | \$15.00sf + \$6.60 NNN<br>= \$1,440.00/Month  |