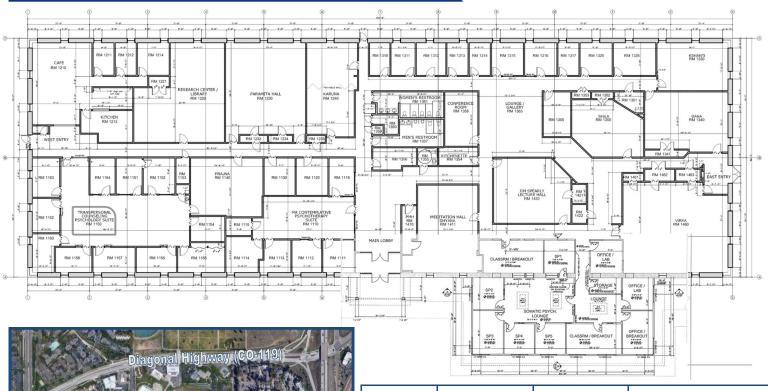

## 3285 30th Street Boulder, CO

23,850 Square Feet

## Office Space Available!

- One-story Class A office building located within Diagonal Plaza
- · Beautifully landscaped campus
- Formerly Naropa University
- Multi-use purpose with combination of functional annex space and offices
- Access to great public transportation
- · Abundant on-site parking
- Large skylights and windows provide ample natural light
- Great Boulder views
- Building sits on 1.88 acre lot
- Near numerous amenities
- Building and monument signage available