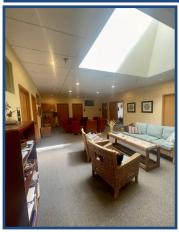

## Office Space Available!

- One-story Class A office building located within Diagonal Plaza
- · Beautifully landscaped campus
- Formerly Naropa University
- Multi-use purpose with combination of functional annex space and offices
- Access to great public transportation
- · Abundant on-site parking
- Large skylights and windows provide ample natural light
- Great Boulder views
- Building sits on 1.88 acre lot
- Near numerous amenities
- Building and monument signage available