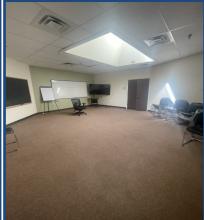

## Office Space Available!

- One-story Class A office building located within Diagonal Plaza
- · Beautifully landscaped campus
- Formerly Naropa University
- Multi-use purpose with combination of functional annex space and offices
- Access to great public transportation
- · Abundant on-site parking
- Large skylights and windows provide ample natural light
- Great Boulder views
- Building sits on 1.88 acre lot
- Near numerous amenities
- Building and monument signage available