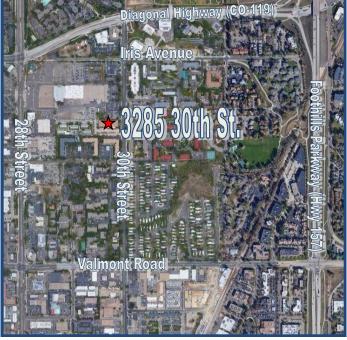

## Office Space Available!

- One-story Class A office building located within Diagonal Plaza
- · Beautifully landscaped campus
- Formerly Naropa University
- Multi-use purpose with combination of functional annex space and offices
- Access to great public transportation
- · Abundant on-site parking
- Large skylights and windows provide ample natural light
- Great Boulder views
- Building sits on 1.88 acre lot
- Near numerous amenities
- Building and monument signage available