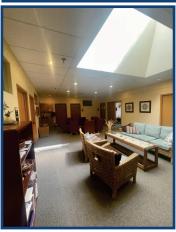

## Office Space Available!

- One-story Class A office building located within Diagonal Plaza
- · Beautifully landscaped campus
- Formerly Naropa University
- Multi-use purpose with combination of functional annex space and offices
- Access to great public transportation
- Abundant on-site parking
- Large skylights and windows provide ample natural light
- Great Boulder views
- Building sits on 1.88 acre lot
- Near numerous amenities
- Building and monument signage available