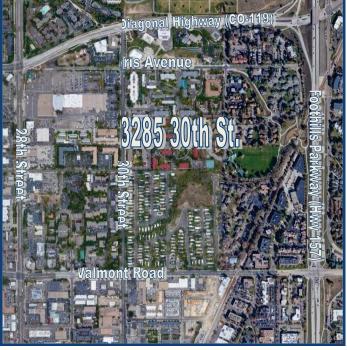

## Office Space Available!

- One-story Class A office building located within Diagonal Plaza
- · Beautifully landscaped campus
- Formerly Naropa University
- Multi-use purpose with combination of functional annex space and offices
- Access to great public transportation
- Abundant on-site parking
- Large skylights and windows provide ample natural light
- Great Boulder views
- Building sits on 1.88 acre lot
- Near numerous amenities
- Building and monument signage available