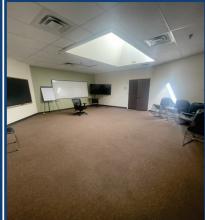

## Office Space Available!

- One-story Class A office building located within Diagonal Plaza
- · Beautifully landscaped campus
- Formerly Naropa University
- Multi-use purpose with combination of functional annex space and offices
- Access to great public transportation
- Abundant on-site parking
- Large skylights and windows provide ample natural light
- Great Boulder views
- Building sits on 1.88 acre lot
- Near numerous amenities
- Building and monument signage available