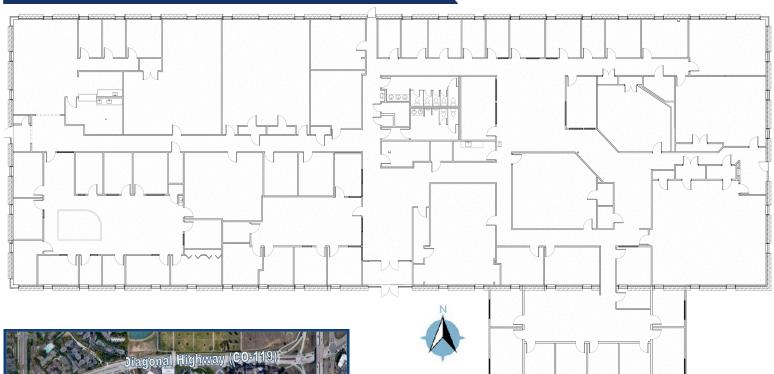

## 3285 30th Street Boulder, CO

23,850 Square Feet

## 3285 30th Street, Boulder, CO

| Unit | Square<br>Footage | Lot Size   | Price              |
|------|-------------------|------------|--------------------|
| 3285 | 23,850            | 1.88 acres | CALL NOW FOR RATE! |