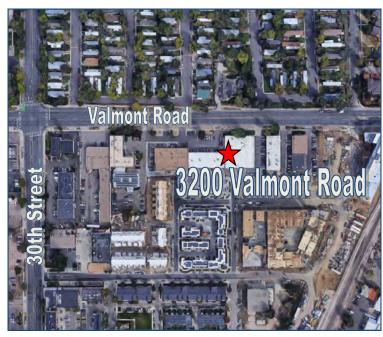

## 3200 Valmont Road Unit 4 Boulder, CO

## Retail, Flex, or Office Space Available!

- Located east of 30th Street on Valmont Road
- Easy access and great visibility from Valmont Road
- Flexible space with a variety of uses
- 18' high ceilings
- Convenient access to Foothills Pkwy and adjacent to vibrant Boulder Transit Village
- Abundant parking on Valmont Rd
- Building Signage available
- Monument signage available on Valmont Road
- Retail space in the same center as Sherwin Williams, Metro PCS, State Beauty Supply, Caliber Collison and more