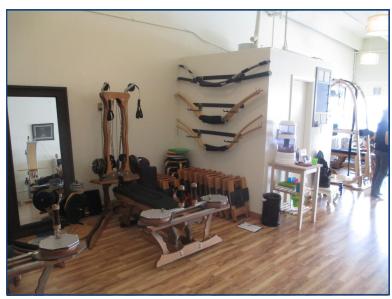

## Retail, Flex, or Office Space Available!

- Located east of 30th Street on Valmont Road
- Easy access and great visibility from Valmont Road
- Flexible space with a variety of uses
- 18' high ceilings
- Convenient access to Foothills Pkwy and adjacent to vibrant Boulder Transit Village
- Abundant parking on Valmont Rd
- Building Signage available
- Monument signage available on Valmont Road
- Retail space in the same center as Sherwin Williams, Metro PCS, State Beauty Supply, Caliber Collison and more