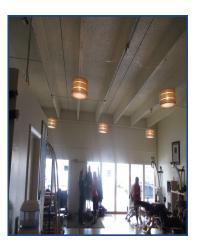

## Retail, Flex, or Office Space Available!

- Located east of 30th Street on Valmont Road
- Easy access and great visibility from Valmont Road
- Flexible space with a variety of uses
- 18' high ceilings
- Convenient access to Foothills Pkwy and adjacent to vibrant Boulder Transit Village
- Abundant parking on Valmont Rd
- Building Signage available
- Monument signage available on Valmont Road
- Retail space in the same center as Sherwin Williams, Metro PCS, State Beauty Supply, Caliber Collison and more