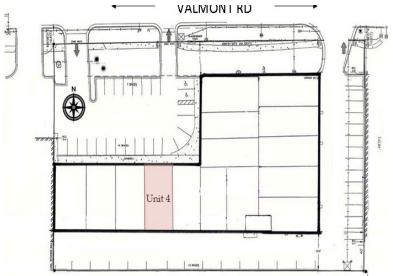

## 3200 Valmont Road Unit 4 Boulder, CO

## 3200 Valmont Road, Suite 4

| Unit | Square<br>Footage | Price                                        |
|------|-------------------|----------------------------------------------|
| 4    | 1,445             | \$20.50/SF + \$7.74 (NNN)<br>= \$3,400.57/MO |