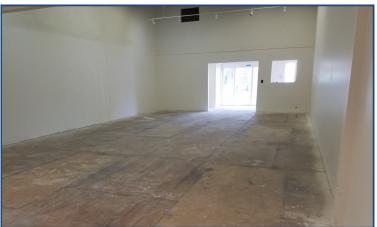

## Retail, Flex, or Office Space Available!

- Located east of 30th Street on Valmont Road
- Flexible space with a variety of uses
- 18' high ceilings
- Two 2nd-level mezzanine spaces
- · Restroom and shower in unit
- Perfect for a fitness studio
- Convenient access to Foothills Pkwy and adjacent to vibrant Boulder Transit Village
- Abundant parking
- Signage available