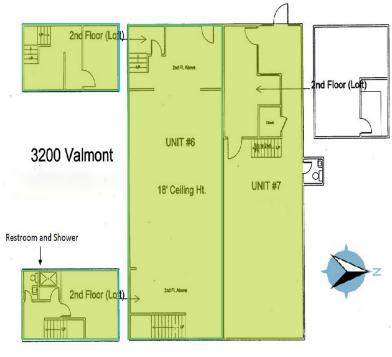

## 3200 Valmont Road, Suites 6 & 7

|     | Unit | Square Ft | Price                                           |
|-----|------|-----------|-------------------------------------------------|
| (i) | 6    | 1,763     | \$14.95/SF + \$7.74 (NNN)<br>= \$3,333.54/Month |
|     | 7    | 1,507     | \$14.95/SF + \$7.74 (NNN)<br>= \$2,849.49/Month |
|     | Both | 3,270     | \$13.95/SF + \$7.74 (NNN)<br>= \$5,910.53/Month |