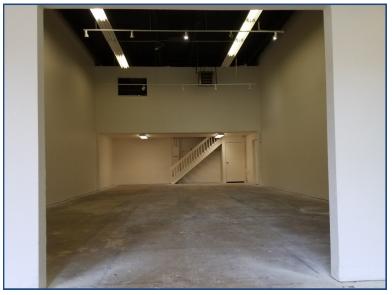

## Retail, Flex, or Office Space Available!

- Located east of 30th Street on Valmont Road
- Flexible space with a variety of uses
- 18' high ceilings
- Two 2nd-level mezzanine spaces
- · Restroom and shower in unit
- Perfect for a fitness studio
- Convenient access to Foothills Pkwy and adjacent to vibrant Boulder Transit Village
- Abundant parking
- Signage available