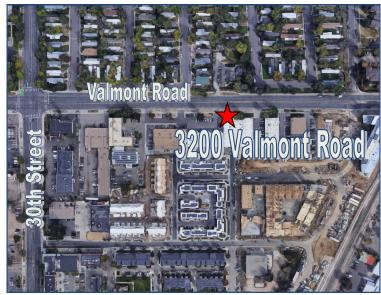

## 3200 Valmont Road Unit 6 & 7 Boulder, CO

1,507 - 3,270 SF

## Retail, Flex, or Office Space Available!

- Located east of 30th Street on Valmont Road
- Flexible space with a variety of uses
- 18' high ceilings
- Two 2nd-level mezzanine spaces
- · Restroom and shower in unit
- Perfect for a fitness studio
- Convenient access to Foothills Pkwy and adjacent to vibrant Boulder Transit Village
- Abundant parking
- Signage available