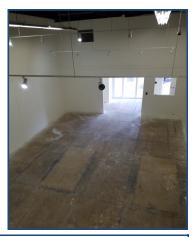

## Retail, Flex, or Office Space Available!

- Located east of 30th Street on Valmont Road
- Flexible space with a variety of uses
- 18' high ceilings
- Two 2nd-level mezzanine spaces
- · Restroom and shower in unit
- Perfect for a fitness studio
- Convenient access to Foothills Pkwy and adjacent to vibrant Boulder Transit Village
- Abundant parking
- Signage available