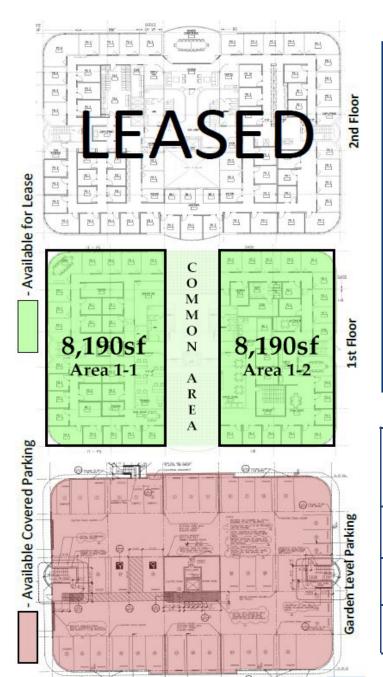

### 8,190 - 16,380 Square Feet

## Office Space Available!

- Large corporate office for lease
- Two levels. 2nd level overlooks 1st level w/views of the flatirons and is fully leased
- Floor 1 is Available
- Perfect location in Boulder with quick access to Foothills Parkway & 28th St. – Hwy 36
- Large and bright office buildout
- Formerly UCAR HR building
- Beautiful lobby
- Patio
- Several conference rooms
- Elevator
- Large server room with high capacity to suit most needs
- Ample storage area
- 118 parking spaces available, some covered

### 3065 Center Green Dr., Boulder, CO

| Unit               | Square<br>Footage | Price                                            |
|--------------------|-------------------|--------------------------------------------------|
| Area 1-1           | 8,190             | \$18.50/SF + \$9.61 NNN<br>= \$19,185.08/Monthly |
| Area 1-2           | 8,190             | \$18.50/SF + \$9.61 NNN<br>= \$19,185.08/Monthly |
| Entire First Floor | 16,380            | \$18.50/SF + \$9.61 NNN<br>=\$38,370.16/Monthly  |