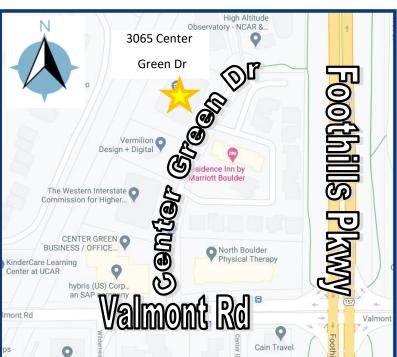

# 3065 Center Green Dr. Boulder, CO

## Office Space Available!

- Large corporate office for lease
- Two levels. 2nd level overlooks 1st level w/views of the flatirons and is fully leased
- Floor 1 is Available
- Perfect location in Boulder with quick access to Foothills Parkway & 28th St. – Hwy 36
- Large and bright office buildout
- Formerly UCAR HR building
- Beautiful lobby
- Patio
- Several conference rooms
- Elevator
- Large server room with high capacity to suit most needs
- Ample storage area
- 118 parking spaces available, some covered