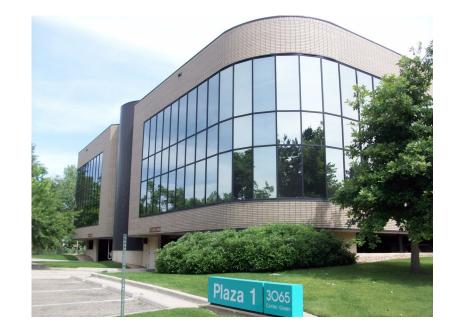

#### **OFFICE SPACE FOR LEASE**

# 3065 Center Green Dr. Boulder, CO

## Office Space Available!

- Large corporate office for lease
- Two levels. 2nd level overlooks 1st level w/views of the flatirons and is fully leased
- Floor 1 is Available
- Perfect location in Boulder with quick access to Foothills Parkway & 28th St. – Hwy 36
- Large and bright office buildout
- Formerly UCAR HR building
- Beautiful lobby
- Patio
- Several conference rooms
- Elevator
- Large server room with high capacity to suit most needs
- Ample storage area
- 118 parking spaces available, some covered