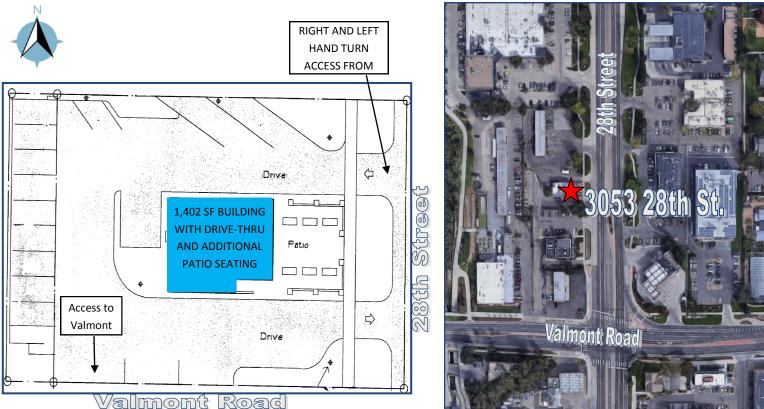

3053 28th Street Boulder, CO

## 1,402 Square Feet

## Build-to-Suit or Ground Lease Available!

- Stand-alone building with drive-thru
- Excellent location on west side of 28th Street, just north of Valmont Road
- Near numerous amenities
- Right and left hand turn access into lot from 28th Street and also from Valmont Road
- Ample customer parking
- Outdoor patio seating
- Option for build-to-suit or ground lease
- Building and monument signage available on 28th Street