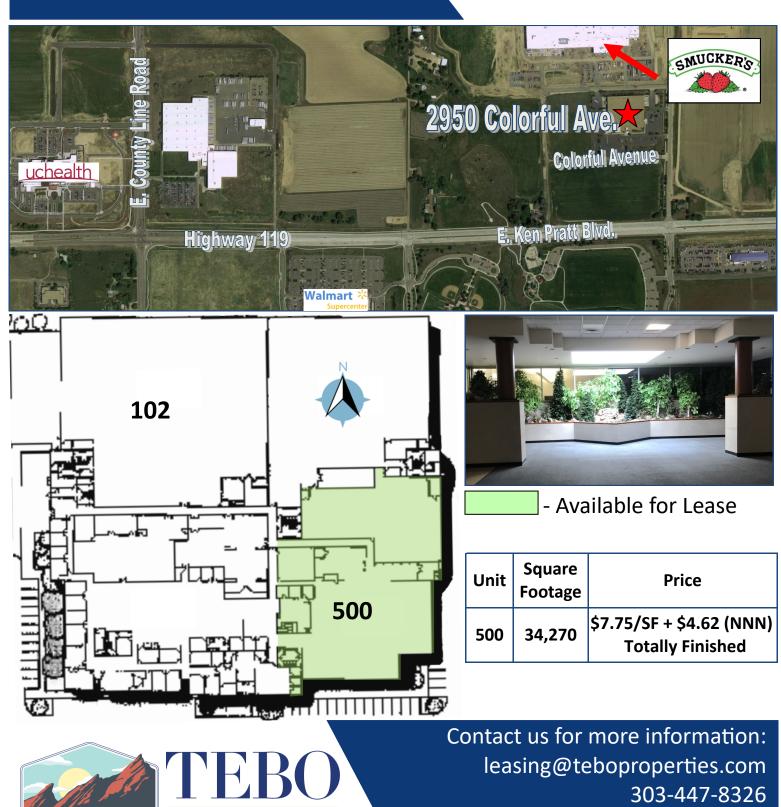

2950 Colorful Avenue Unit 500 Longmont, CO

## 34,270 SF Available

## Manufacturing/Office/ Flex Space Available!

- Fully Sprinklered
- Office and lab space
- Abundant parking
- Beautiful views of the Rockies
- Amenities include locker room, bike racks, and volleyball court
- Building signage available
- Pivotal location 5 minutes east of Longmont provides easy access to Longmont, Boulder, and Denver
- Adjacent to Smucker's, UC Hospital and Walmart Supercenter
- Easy access from Interstate-25, only 5 minutes by car or truck!

## 2950 Colorful Avenue, Suite 500

Р

ROPERTIES

www.TEBOproperties.com