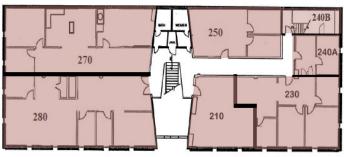

# 1966 13th Street, Boulder, CO

Ground Level

1-

13<sup>th</sup> Street Entrance

LL7

AVAILABLE FOR LEASE

|  | Unit                              | Square<br>Footage | Price                                          |
|--|-----------------------------------|-------------------|------------------------------------------------|
|  | <b>210</b><br>Available 8-01-2024 | 614               | CALL NOW FOR RATE!                             |
|  | 230                               | 1,292             | \$25.00/SF + \$12.68 (NNN)<br>= \$4,056.88/MO  |
|  | 240A                              | 300               | \$895.00/MO + Utilities                        |
|  | 240B                              | 165               | \$500.00/MO + Utilities                        |
|  | 250                               | 820               | \$25.00/SF + \$12.68 (NNN)<br>= \$2,574.8/MO   |
|  | 270                               | 2,000             | \$25.00/SF + \$12.68 (NNN)<br>= \$6,280.00/MO  |
|  | 280                               | 1,876             | \$27.50/SF + \$12.68 (NNN)<br>= \$6,281.47/MO  |
|  | All of 2nd<br>Floor               | 7,067             | \$19.50/SF + \$12.68 (NNN)<br>= \$18,951.34/MO |
|  | LL10                              | 672               | \$1,250.00/MO + Utilities                      |