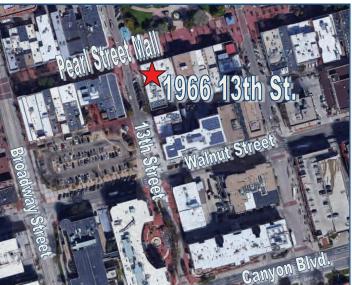

# 1966 13th Street Boulder, CO

### **Office Space Available!**

- Prime location on the Pearl Street Mall
- Historic Homestead Building
- Located at the corner of Pearl Street
  & 13th Street
- Charming lobby w/ circular staircase
- Open floorplan with common bathrooms
- High foot traffic on the Pearl Street Mall
- Multiple garden and second level office suites available, some with reception areas
- Reserved parking available nearby