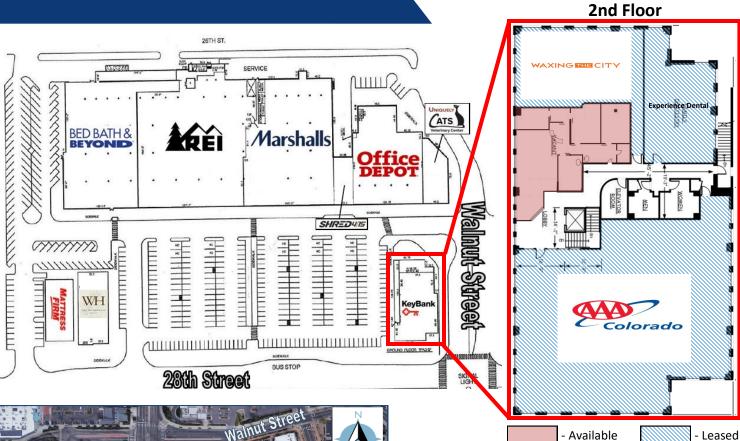

## Office or Retail Space Available!

- 2nd floor office or retail space located in Marshall's Plaza shopping center
- Lots of traffic from AAA
- Second floor
- Nice reception/waiting area & showroom
- Beautiful Flatiron views
- · Abundant on-site parking
- Storefront building signage available
- High exposure to 28th Street traffic
- Glass entry doors
- Common men's and women's restrooms
- Across from the 29th Street Mall
- Anchored by Marshalls, REI, Bed Bath & Beyond, and Office Depot
- Elevator

## 1933 28th Street, Suite 206

| Unit                  | 206                                          |
|-----------------------|----------------------------------------------|
| <b>Square Footage</b> | 1,378                                        |
| Price                 | \$25.00/SF + \$9.51<br>(NNN) = \$3,962.90/MO |