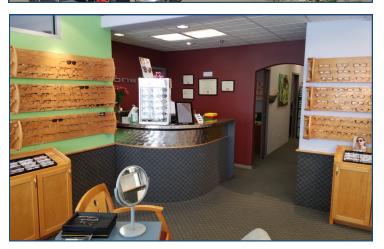

## Office or Retail Space Available!

- 2nd floor office or retail space located in Marshall's Plaza shopping center
- Lots of traffic from AAA
- Second floor
- Nice reception/waiting area & showroom
- Beautiful Flatiron views
- · Abundant on-site parking
- Storefront building signage available
- High exposure to 28th Street traffic
- Glass entry doors
- Common men's and women's restrooms
- Across from the 29th Street Mall
- Anchored by Marshalls, REI, Bed Bath & Beyond, and Office Depot
- Elevator