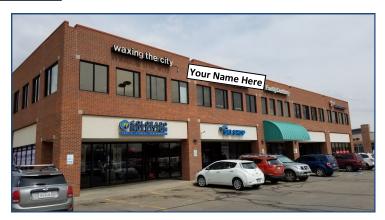

## 1933 28th Street Suite 206 Boulder, CO

## Office or Retail Space Available!

- 2nd floor office or retail space located in Marshall's Plaza shopping center
- Lots of traffic from AAA
- Second floor
- Nice reception/waiting area & showroom
- Beautiful Flatiron views
- · Abundant on-site parking
- Storefront building signage available
- High exposure to 28th Street traffic
- Glass entry doors
- Common men's and women's restrooms
- Across from the 29th Street Mall
- Anchored by Marshalls, REI, Bed Bath & Beyond, and Office Depot
- Elevator